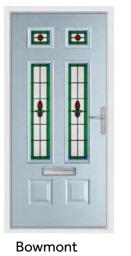

**Ben Nevis** pg.16

**Berwyn** pg.17

**Bowmont** pg.18

**Cheviot** pg.19

**Eiger** pg.20

Elbrus pg.21

**Etna** pg.22

Hope pg.23

### **Bowmont**

A timeless classic. The Bowmont's large glazed areas lend this style to some of our more impressive and intricate glass designs.

Chartwell Green / Sarah

**Anthracite Grey / Clarence** 

Golden Oak / Spring

Pebble / Virtue

**Pearl Grey / Riviera** 

Rich Red / Comete

Schwarz Braun / Fabian

**Anthracite Grey / Virtue** 

Golden Oak / Graphite

Rich Red / Comete