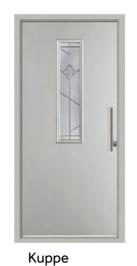

### Kuppe Sleek and stylish. The Kuppe design is compatible with nearly our full range of glazing options. Choose a simplistic glazing design to complete the look.

Golden Oak / Adina

Pearl Grey / Graphite