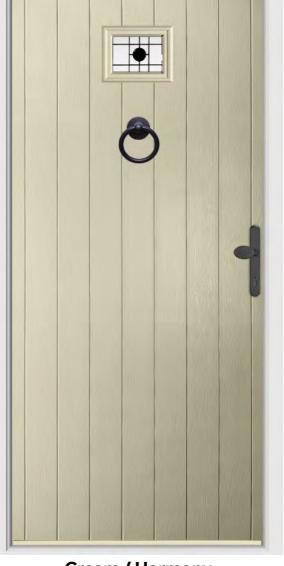

### Cheviot

Fill your hallway with natural light and add instant kerb appeal to your home with the Cheviot design.

Cream / Spring

Duck Egg / Brilliance

Schwarz Braun / Harmony