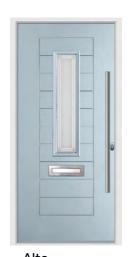

### **Alto**

One of our most popular designs. The Alto looks truly stunning in any of our Grey or Black colour options. Combine with a pull bar handle to really complete the Urban look.

Anthracite Grey / Iris