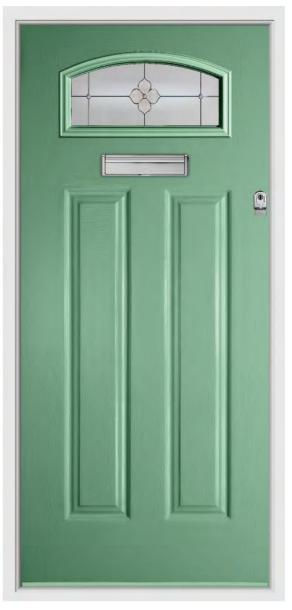

### Cheviot

Fill your hallway with natural light and add instant kerb appeal to your home with the Cheviot design.

Cream / Spring

Duck Egg / Brilliance

Schwarz Braun / Harmony