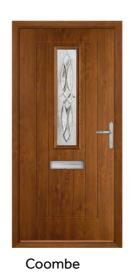

### Coombe

One of our most popular designs. The centralised glazing of the Coombe design is compatible with almost our full glazing range.

Cream / Opus

Duck Egg / Diamonte

Walnut / Fabian