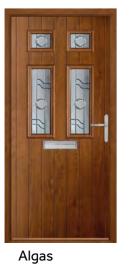

### Algas

One of the more eye catching designs in the Country Collection. The Algas' generous glazed area can be used to really make a style statement.

Chartwell Green / Elegance

Anthracite Grey / Opal

Schwarz Braun / Harmony