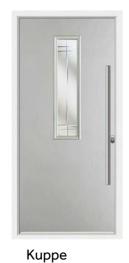

### Kuppe Sleek and stylish. The Kuppe design is compatible with nearly our full range of glazing options. Choose a simplistic glazing design to complete the look.

Golden Oak / Adina

Pearl Grey / Graphite