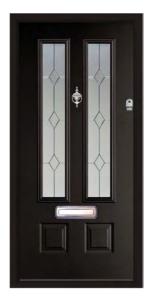

### ENDURANCE Solid & Secure Composite Doors

PROTECT YOUR HOME WITH A SOLID AND SECURE DOOR

### Safety, Security & Style. It all starts with an

### Endurance Door.

Renowned for their strength and security, an Endurance Door means you'll enjoy peace of mind every time you turn your key.

The 48mm thick solid timber core of an Endurance Door is up to 10% thicker than other doors on the market, a difference you'll hear each time you close your door. Whilst other doors may click shut, the reassuring clunk of an Endurance Door lets you know that your home is both is safe and secure.