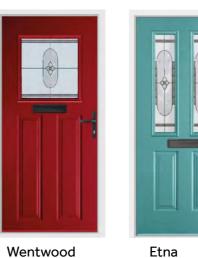

Snowdon pg.32

**Tate** pg.33

Walton pg.34

Wentwood pg.35

### **Etna**

The most popular door style from our entire range, the Etna is the quintessential classic door design. Almost our full range of glazing designs are available in this style.

Anthracite Grey / Riviera