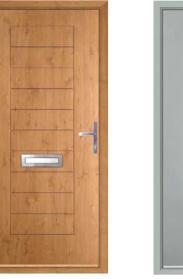

### ENDURANCE Solid & Secure Composite Doors

PROTECT YOUR HOME WITH A SOLID AND SECURE DOOR

### Safety, Security & Style. It all starts with an

### Endurance Door.

Renowned for their strength and security, an Endurance Door means you'll enjoy peace of mind every time you turn your key.

The 48mm thick solid timber core of an Endurance Door is up to 10% thicker than other doors on the market, a difference you'll hear each time you close your door. Whilst other doors may click shut, the reassuring clunk of an Endurance Door lets you know that your home is both is safe and secure.