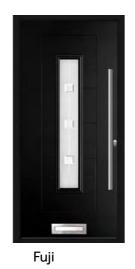

### Fuji

Long Pull Bar Handles and our range of Greys are extremely popular with the Fuji design. Bring the front of your home into the 21st Century with this ultra modern style.

**Anthracite Grey / Virtue** 

Duck Egg / Joy

Pearl Grey / Riviera Rosewood / Harmony

**Elephant Grey / Comete** 

Schwarz Braun / Graphite

White / Fabian

**Anthracite Grey** 

**Pearl Grey** 

Golden Oak