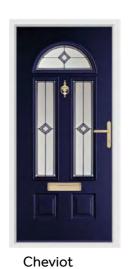

### Cheviot

Fill your hallway with natural light and add instant kerb appeal to your home with the Cheviot design.

Cream / Spring

Duck Egg / Brilliance

Schwarz Braun / Harmony