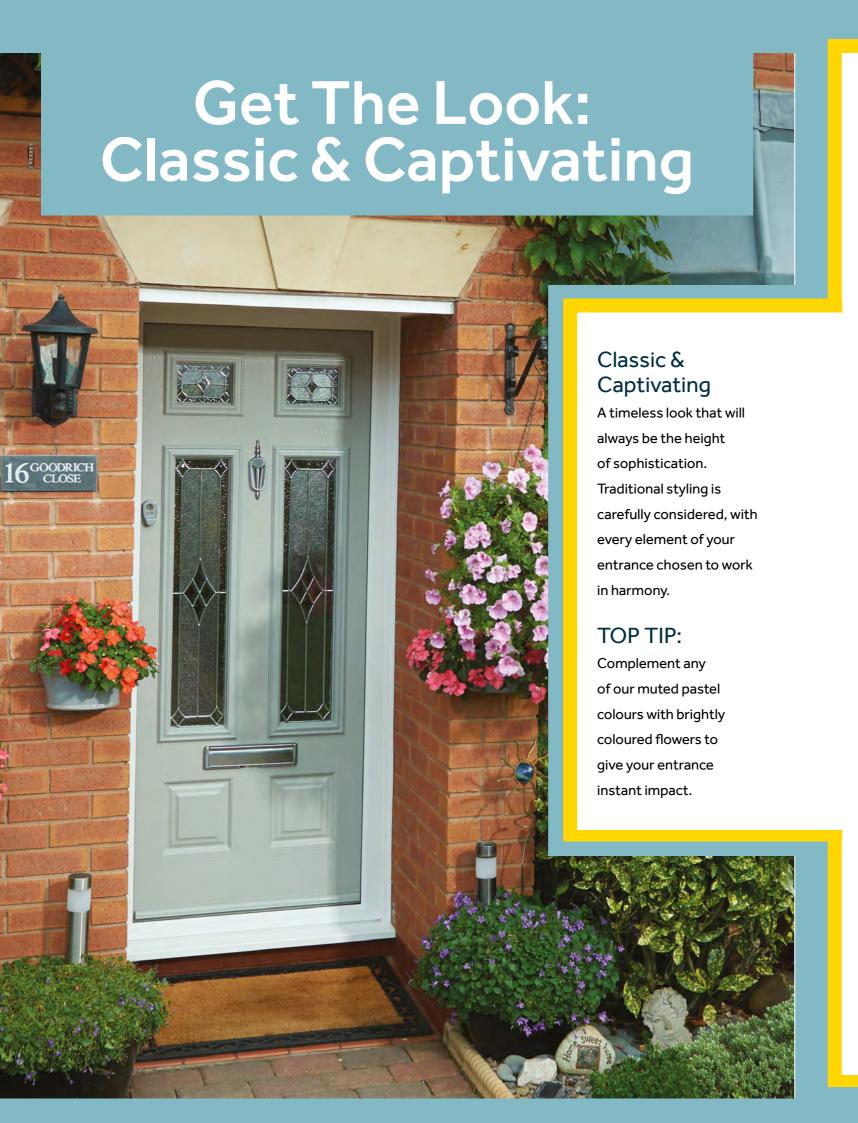

### The Classic Collection 16 GOODRICH CLOSE

Our range of Classic door designs look fabulous when combined with some of our more intricate triple glazed glass designs. Combining detailed leaded shapes, bevels and varying textures, our triple glazed designs are a modern take on traditional glazing methods. Offering you the best in style whilst also being thermally efficient and secure.

### The Classic Collection

Designs inspired by the Georgian and Victorian eras. If you're looking to add some classic character to your home, this collection is your range of choice. Our realistic woodgrain effect skins mean your new Endurance Door will look just like natural timber whilst being solid, secure and virtually maintenance free.

### Who lives here?

Showcase your individual style by accessorizing your entrance. Simple styling of your entrance way can make the difference between having a nice door or creating a beautiful entrance to your home.