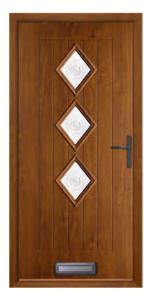

### Cleeve

The diamond glazing of the Cleeve will really make your entrance pop. Choose Bullion glass to maintain your privacy whilst still letting in lots of light.

**Chartwell Green / Bullion** 

Irish Oak / Satin

Duck Egg / Bullion

Pearl Grey / Bullion

**Elephant Grey / Satin** 

Pebble / Bullion

Turquoise Pastel / Bullion

**Elephant Grey / Iris** 

Chartwell Green / Gracia Green

Golden Oak / Sarah