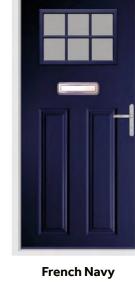

Riviera** 



Irish Oak / Spring Pearl Grey / Comete



Golden Oak / Clarence



Racing Green / Murano Black



Raven Black / Harmony



**Anthracite Grey / Riviera** 



**Elephant Grey / Comete** 



Rich Red / Linear

### **Monte Rosa**

A modern take on a classic design. The Monte Rosa can be paired with almost our entire range of stylish glazing options.



**Chartwell Green / Spring** 



**Duck Egg / Diamonte** 



Schwarz Braun / Adina



Walnut / Opal

### Olympus

Typically ordered as a back door. The Olypus design's generously sized glazing area will ensure your home is filled with natural light.



Anthracite Grey / Adina



**Elephant Grey / Harmony** 



French Navy / Diamonte



Pearl Grey / Opal



Walnut / Elegance



**Anthracite Grey** 

**Pearl Grey** 



Irish Oak





**Pentland** 

The Georgian glazing bars of the

Pentland style give this design a

truly sophisticated appearance.



Pebble



**Schwarz Braun** 

### Scafell

Combine this style with any of our triple glazed glass designs to add a sense of drama to your home, without compromising on privacy.



Anthracite Grey / Graphite



Chartwell Green / Kerner

Pearl Grey / Riviera



**Elephant Grey / Sarah** 



Schwarz Braun / Fabian



Walnut / Comete



Duck Egg / Riviera



Racing Green / Spring



Raven Black / Fabian

### Skiddaw

The glazing of the Skiddaw design lets in a generous amount of natural light, whilst still looking fabulously traditional.



**Elephant Grey / Clarence** 



French Navy / Diamonte



Rich Red / Georgian



Schwarz Braun / Virtue

### Snowdon

Equally at home a