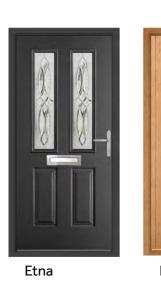

**Ben Nevis** pg.16

**Berwyn** pg.17

**Bowmont** pg.18

**Cheviot** pg.19

**Eiger** pg.20

Elbrus pg.21

**Etna** pg.22

Hope pg.23

### **Etna**

The most popular door style from our entire range, the Etna is the quintessential classic door design. Almost our full range of glazing designs are available in this style.

Anthracite Grey / Riviera