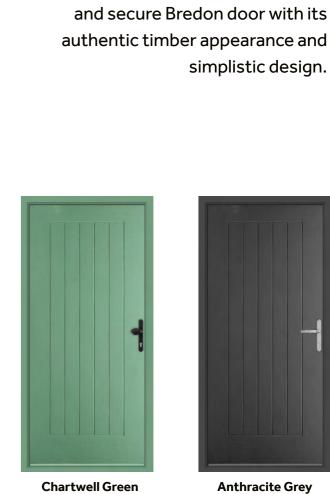

Racing Green

**Turquoise Pastel** 

Irish Oak

**Pebble** 

**Pearl Grey** 

**Bredon** 

simplistic design.

Channel rural charm with a solid

Walnut

White

40