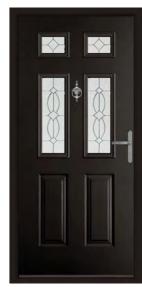

### ENDURANCE Solid & Secure Composite Doors

PROTECT YOUR HOME WITH A SOLID AND SECURE DOOR

### Safety, Security & Style. It all starts with an

### Endurance Door.

Renowned for their strength and security, an Endurance Door means you'll enjoy peace of mind every time you turn your key.

The 48mm thick solid timber core of an Endurance Door is up to 10% thicker than other doors on the market, a difference you'll hear each time you close your door. Whilst other doors may click shut, the reassuring clunk of an Endurance Door lets you know that your home is both is safe and secure.