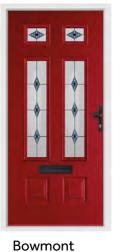

### **Bowmont**

A timeless classic. The Bowmont's large glazed areas lend this style to some of our more impressive and intricate glass designs.

Chartwell Green / Sarah

**Anthracite Grey / Clarence** 

Golden Oak / Spring

Pebble / Virtue

**Pearl Grey / Riviera** 

Rich Red / Comete

Schwarz Braun / Fabian

**Anthracite Grey / Virtue** 

Golden Oak / Graphite

Rich Red / Comete