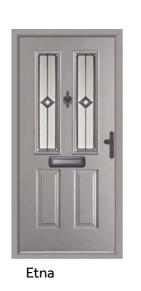

### **Etna**

The most popular door style from our entire range, the Etna is the quintessential classic door design. Almost our full range of glazing designs are available in this style.

Anthracite Grey / Riviera

Pearl Grey / Comete

Duck Egg / Opus

Raven Black / Fabian Rich Red / Clarence

Turquoise Pastel / Sarah

French Navy / Opus

Cream / Murano Blue

Raven Black / Murano Black