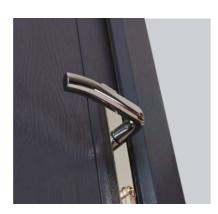

#### STAINLESS STEEL PULL HANDLES

Stainless steel pull handles can add the perfect finishing touch to your modern Endurance Door.

Available in 4 different sizes and supplied with a matching internal pull knob and escutcheon, they are a great choice for style-conscious homeowners.

There's also an offset pull handle available – please contact your installer for more details.

Pull Knob

Escutcheon