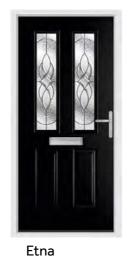

### **Etna**

The most popular door style from our entire range, the Etna is the quintessential classic door design. Almost our full range of glazing designs are available in this style.

Anthracite Grey / Riviera

Pearl Grey / Comete

Duck Egg / Opus

Raven Black / Fabian Rich Red / Clarence

Turquoise Pastel / Sarah

French Navy / Opus

Cream / Murano Blue

Raven Black / Murano Black