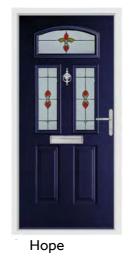

### Hope

Create a sense of grandeur to your home by combining the Hope doorstyle with the leaded glass design Opus.

Duck Egg / Satin

Elephant Grey / Spring

Rich Red / Elizabeth Blue

Turquoise Pastel / Sarah