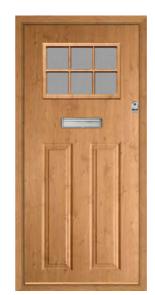

### ENDURANCE Solid & Secure Composite Doors

PROTECT YOUR HOME WITH A SOLID AND SECURE DOOR

### Safety, Security & Style. It all starts with an

### Endurance Door.

Renowned for their strength and security, an Endurance Door means you'll enjoy peace of mind every time you turn your key.

The 48mm thick solid timber core of an Endurance Door is up to 10% thicker than other doors on the market, a difference you'll hear each time you close your door. Whilst other doors may click shut, the reassuring clunk of an Endurance Door lets you know that your home is both is safe and secure.