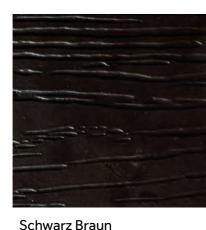

### Your Choice, Your Colour

Endurance Doors are available in your choice of 19 different colours, with the option to choose an alternative colour for the exterior and interior of your door. Most of our customers choose a white internal finish, but with so many different colours available the choice is yours.

We're also able offer perfectly matching door frames for most of our door colours too.

\*Not available as a matching coloured frame. For doors of this colour we recommend a white or cream frame.

White

Chartwell Green