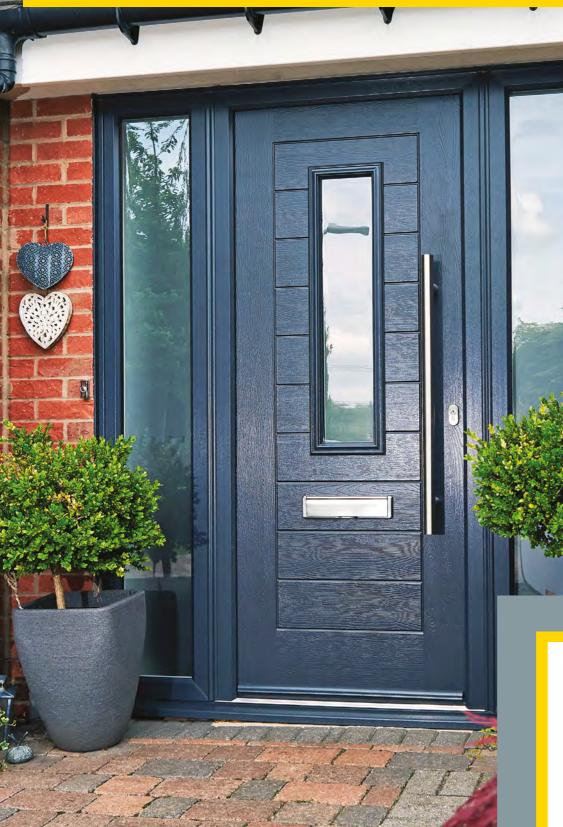

### ENDURANCE Solid & Secure Composite Doors

PROTECT YOUR HOME WITH A SOLID AND SECURE DOOR

### Safety, Security & Style. It all starts with an

### Endurance Door.

Renowned for their strength and security, an Endurance Door means you'll enjoy peace of mind every time you turn your key.

The 48mm thick solid timber core of an Endurance Door is up to 10% thicker than other doors on the market, a difference you'll hear each time you close your door. Whilst other doors may click shut, the reassuring clunk of an Endurance Door lets you know that your home is both is safe and secure.