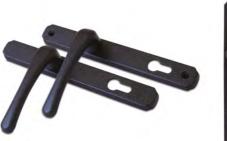

## Heritage Hardware

#### **HANDLES**

Heritage Lever Lever Handle

Heritage Lever Pad Handle

Pull Knob

Finger pull set

#### **LETTERPLATE**

This beautifully designed letterplate suits a whole host of different door designs and is colour matched with the other items in the Heritage range.

The anti-snap flap opens to 180 degrees ensuring it's easy to use, meets Royal Mail standards and is both weather sealed and completely secure.

#### **AVAILABLE COLOURS**

Antique Black

**BULLRING KNOCKER** 

The Heritage bullring knocker is the final finishing touch to an elegant front door, and has the feel of durability and quality.

Antique Black hardware can differ between items in terms of its finish due to the handcrafted nature of the product