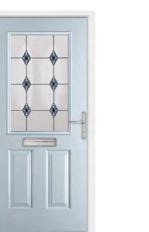

### Snowdon

Equally at home as a front or back door, the Snowdon design is one of our most popular. Choose Georgian bars to add a little rural charm to this classic design.

Anthracite Grey / Georgian

**Elephant Grey / Comete** French Navy / Spring

Rich Red / Harmony

Racing Green / Georgian

Duck Egg / Clarence

**Anthracite Grey / Fabian** 

French Navy / Diamonte

Rich Red / Clarence