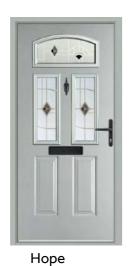

### Hope

Create a sense of grandeur to your home by combining the Hope doorstyle with the leaded glass design Opus.

Duck Egg / Satin

Elephant Grey / Spring

Rich Red / Elizabeth Blue

Turquoise Pastel / Sarah