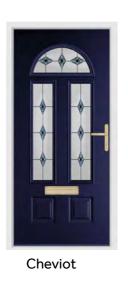

### Cheviot

Fill your hallway with natural light and add instant kerb appeal to your home with the Cheviot design.

Cream / Spring

Duck Egg / Brilliance

Schwarz Braun / Harmony