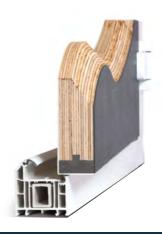

### **Solid Timber Core**

48mm thick cross laminated solid timber core makes the Endurance Door the most solid and secure on the market

### Moisture Barrier Strip

Our unique moisture barrier strip is concealed within the foot of the door - preventing the Endurance Door from warping or swelling

### **PVCu Door Frame**

Our door frames are strong, secure and energy efficient. They are even made from environmentally friendly recycled plastic