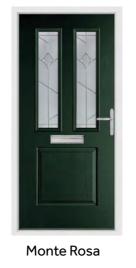

### **Monte Rosa**

A modern take on a classic design. The Monte Rosa can be paired with almost our entire range of stylish glazing options.

**Chartwell Green / Spring** 

**Duck Egg / Diamonte** 

Schwarz Braun / Adina