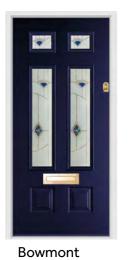

### **Bowmont**

A timeless classic. The Bowmont's large glazed areas lend this style to some of our more impressive and intricate glass designs.

Chartwell Green / Sarah

**Anthracite Grey / Clarence** 

Golden Oak / Spring

Pebble / Virtue

**Pearl Grey / Riviera** 

Rich Red / Comete

Schwarz Braun / Fabian

**Anthracite Grey / Virtue** 

Golden Oak / Graphite

Rich Red / Comete