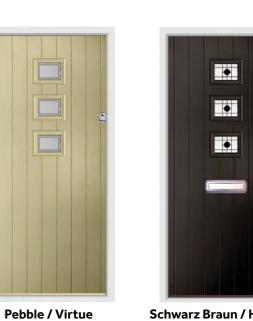

Pebble / Virtue

**Pearl Grey / Riviera** 

Rich Red / Comete

Schwarz Braun / Fabian

**Anthracite Grey / Virtue** 

Golden Oak / Graphite

Rich Red / Comete

Rich Red / Elizabeth Blue Schwarz Braun / Murano Black

14

Pebble