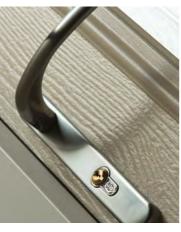

### Locking Cylinder

Our standard locking cylinder is anti-pick, drill and bump with a sacrifical cut included with our High Security Upgrade

### High Security Multi-point Locking System

Our locking systems are tested to Secured By Design specified PAS 24 Security Standards

### FEDERAL UCF Cylinder ★★★

their own home.

That's why our doors can be upgraded with the Federal UCF Locking Cylinder from Brisant, one of the most secure locking cylinders in the UK.

The clever locking system of the Federal UCF knows when it's being attacked, with a hidden locking mechanism that automatically engages to stop would-be burglars in their tracks.

Lock snapping has become the preferred entry method for UK criminals and the Federal UCF Locking Cylinder has another trick up its sleeve to keep burglars at bay. A sacrificial cut is used so that when the burglar grabs the end of the cylinder, just the tip snaps off, leaving more metal in front of the central locking mechanism as protection.

Having been tested to Sold Secure 'Diamond Grade' standards, the Federal UCF Locking Cylinder has achieved a level of security that far surpasses other locking cylinders on the market.

6