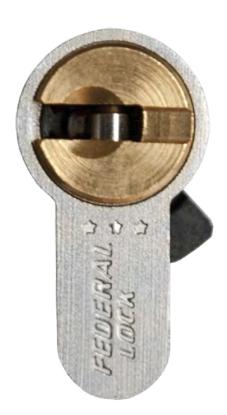

### FEDERAL UCF Cylinder ★★★

their own home.

That's why our doors can be upgraded with the Federal UCF Locking Cylinder from Brisant, one of the most secure locking cylinders in the UK.

The clever locking system of the Federal UCF knows when it's being attacked, with a hidden locking mechanism that automatically engages to stop would-be burglars in their tracks.

Lock snapping has become the preferred entry method for UK criminals and the Federal UCF Locking Cylinder has another trick up its sleeve to keep burglars at bay. A sacrificial cut is used so that when the burglar grabs the end of the cylinder, just the tip snaps off, leaving more metal in front of the central locking mechanism as protection.

Having been tested to Sold Secure 'Diamond Grade' standards, the Federal UCF Locking Cylinder has achieved a level of security that far surpasses other locking cylinders on the market.

6