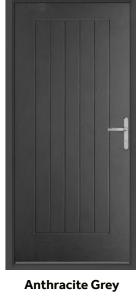

Racing Green

**Turquoise Pastel** 

Irish Oak

**Pebble** 

**Pearl Grey** 

**Bredon** 

simplistic design.

Channel rural charm with a solid

Walnut

White

40