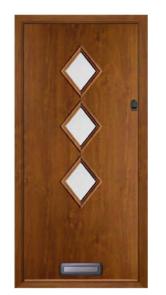

### **Antero**

Our most recent addition to the Endurance Doors range, the Antero's triple diamond glazing is the ultimate style statement.

Duck Egg / Bullion

**Elephant Grey / Satin** 

Racing Green / Bullion