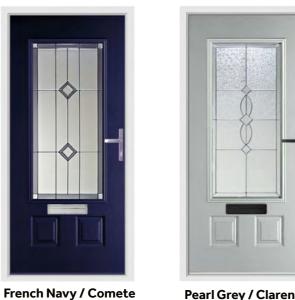

### Your Choice, Your Colour

Endurance Doors are available in your choice of 19 different colours, with the option to choose an alternative colour for the exterior and interior of your door. Most of our customers choose a white internal finish, but with so many different colours available the choice is yours.

We're also able offer perfectly matching door frames for most of our door colours too.

\*Not available as a matching coloured frame. For doors of this colour we recommend a white or cream frame.

White

Chartwell Green

Racing Green

**Pearl Grey** 

French Navy Duck Egg\*