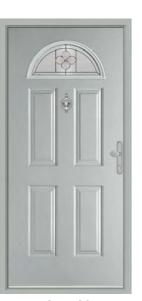

## **Bowmont**

A timeless classic. The Bowmont's large glazed areas lend this style to some of our more impressive and intricate glass designs.



Chartwell Green / Sarah

**Anthracite Grey / Clarence** 



Golden Oak / Spring

Pebble / Virtue



**Pearl Grey / Riviera** 



Rich Red / Comete



Schwarz Braun / Fabian



**Anthracite Grey / Virtue** 



Golden Oak / Graphite



Rich Red / Comete

### Cheviot

Fill your hallway with natural light and add instant kerb appeal to your home with the Cheviot design.



Cream / Spring



Duck Egg / Brilliance



Schwarz Braun / Harmony

### Eiger

If you're looking for a door that will bring a feeling of regency to your home, the Eiger and Eiger Georgian offer a distinguished appearance.



Anthracite Grey / Brilliance





French Navy / Sarah



Pearl Grey / Spring



Duck Egg / Georgian



Racing Green / Virtue



Schwarz Braun / Georgian



**Chartwell Green / Spring** 



Duck Egg / Diamonte



**Elephant Grey / Riviera** 

### **Elbrus**

The generous glazed area of the Elbrus design allows natural light to fill the entrance of your home.



Anthracite Grey / Opal



Cream / Fabian



Rich Red / Murano Blue



Schwarz Braun / Clarence

### **Etna**

The most popular door style from our entire range, the Etna is the quintessential classic door design. Almost our full range of glazing designs are available in this style.



Anthracite Grey / Riviera



Pearl Grey / Comete



Duck Egg / Opus



Raven Black / Fabian Rich Red / Clarence





Turquoise Pastel / Sarah



French Navy / Opus



Cream / Murano Blue



Raven Black / Mu