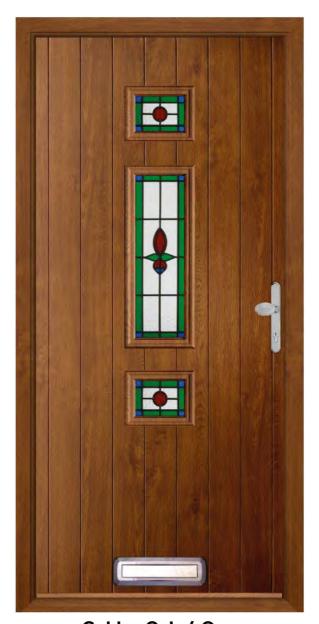

### The Classic Collection 16 GOODRICH CLOSE

Our range of Classic door designs look fabulous when combined with some of our more intricate triple glazed glass designs. Combining detailed leaded shapes, bevels and varying textures, our triple glazed designs are a modern take on traditional glazing methods. Offering you the best in style whilst also being thermally efficient and secure.

### The Classic Collection

Designs inspired by the Georgian and Victorian eras. If you're looking to add some classic character to your home, this collection is your range of choice. Our realistic woodgrain effect skins mean your new Endurance Door will look just like natural timber whilst being solid, secure and virtually maintenance free.