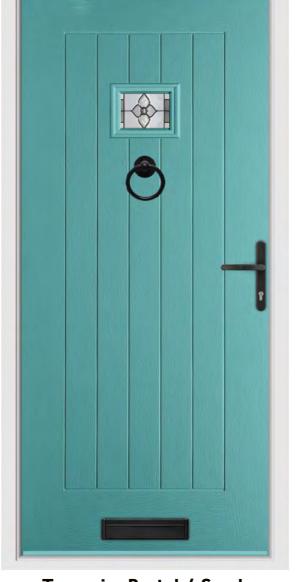

### Hope

Create a sense of grandeur to your home by combining the Hope doorstyle with the leaded glass design Opus.

Duck Egg / Satin

Elephant Grey / Spring

Rich Red / Elizabeth Blue

Turquoise Pastel / Sarah