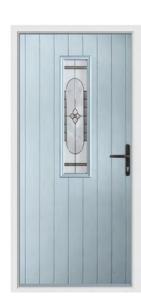

### Going Grey Never Looked So Good

Give your entrance a contemporary edge by opting for a Pearl Grey finish. The pastel tone of Pearl Grey will give your entrance a sophisticated and luxurious appeal.

### Let the Light In

One of our most popular glazing styles,
Riviera is a beautiful triple glazed design with a
combination of bevels, lead and textured glass.
Fill your hallway with natural light whilst still
maintaining your privacy with this
classic design.

### Complete The Look

Graphite accessories complement the pastel hue of the Pearl Grey door colour.

The traditional Urn Knocker is a popular choice alongside any of our Classic Door Styles, whilst the Heritage Finger Pull really completes the Traditional Look.