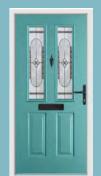

### Going Grey Never Looked So Good

Give your entrance a contemporary edge by opting for a Pearl Grey finish. The pastel tone of Pearl Grey will give your entrance a sophisticated and luxurious appeal.

### Let the Light In

One of our most popular glazing styles,
Riviera is a beautiful triple glazed design with a
combination of bevels, lead and textured glass.
Fill your hallway with natural light whilst still
maintaining your privacy with this
classic design.

### Complete The Look

Graphite accessories complement the pastel hue of the Pearl Grey door colour.

The traditional Urn Knocker is a popular choice alongside any of our Classic Door Styles, whilst the Heritage Finger Pull really completes the Traditional Look.