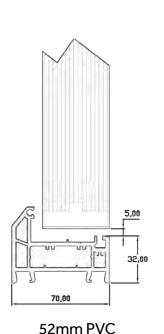

#### **Threshold Options**

We offer a threshold to suit every homeowner. The MDS25 and Macclex Aluminium Thresholds are both Part M Compliant and meet the latest regulations for Building Regulations for Easy Access.

72mm PVC