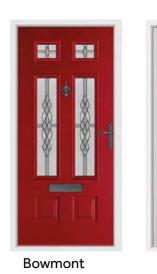

### **Bowmont**

A timeless classic. The Bowmont's large glazed areas lend this style to some of our more impressive and intricate glass designs.

Chartwell Green / Sarah

**Anthracite Grey / Clarence** 

Golden Oak / Spring

Pebble / Virtue

**Pearl Grey / Riviera** 

Rich Red / Comete

Schwarz Braun / Fabian

**Anthracite Grey / Virtue** 

Golden Oak / Graphite

Rich Red / Comete