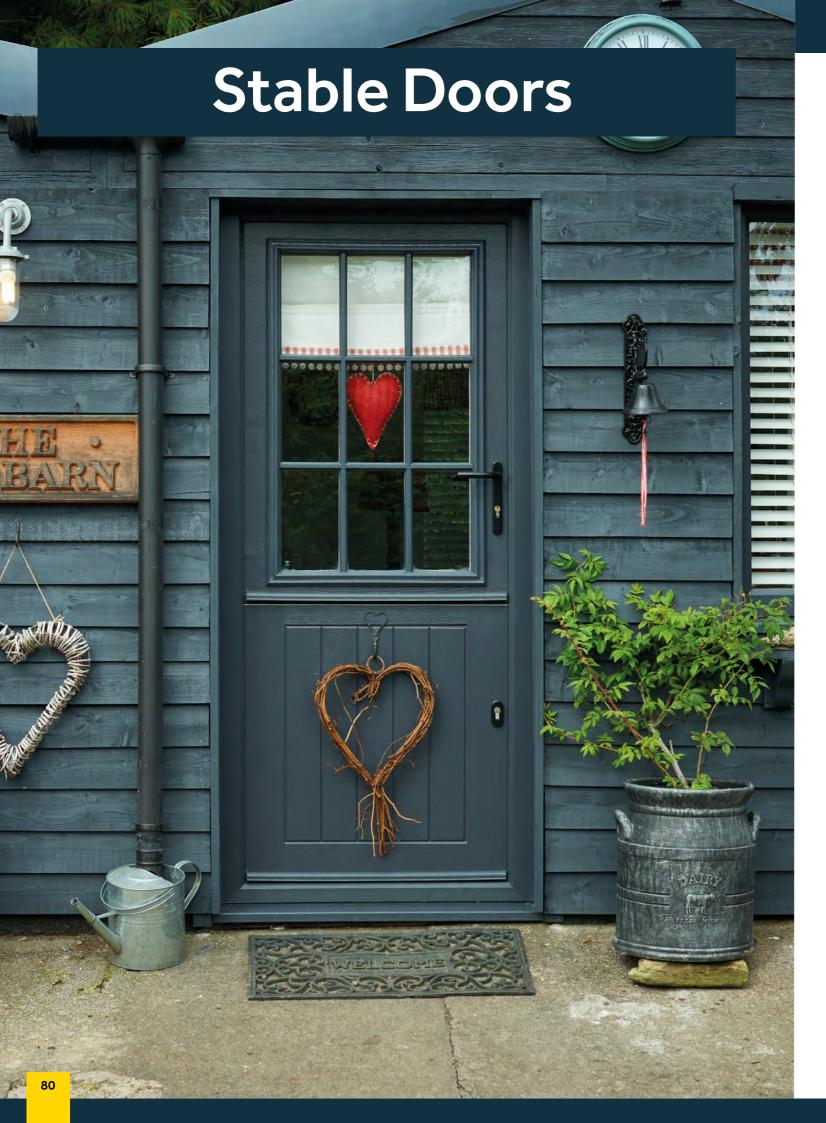

#### endurancedoors.co.uk

Pen

May

Alto

Open up the inside of your home with our range of stable door designs. Suitable as both a front and back door, our extensive range of styles and colours are the ideal way to add a personal touch to your home.

Endurance stable doors come with two completely separate locks, with a high strength centre gear box, a handle operated top lock and a key/thumb turn operated bottom lock. These locks come keyed alike, meaning both locks can be opened with a single key.

- The key operated bottom lock escutcheon is available in a variety of finishes.
- The internal centre locking bolt is available in gold and chrome finishes.

Malvern

Mardale

Rushmore

**Sanford** 

Our full range of Stable door designs are available to view on our HomeView Door Designer

endurancedoors.co.uk

The Endurance stable door range is available for opening in doors only.

Create a sense of grandeur to your home with our range of stunning side panels, lights and toplights.

Opt to fill your home with natural light with a fully glazed side or toplight or complement your chosen Endurance door design with a perfectly matching side panel.