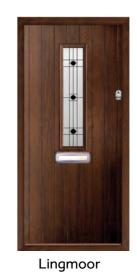

### Lingmoor

Combining an authentic timber appearance and a generous glazed area, the Lingmoor will allow natural light to fill your home.

Cream / Katrina

Duck Egg / Sarah

Irish Oak / Spring

Walnut / Linear