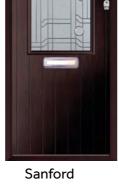

### Sanford

A large glazed area means your Sanford door will let in lots of natural light. Maintain your privacy with our range of stylish triple glazed and sandblasted glass designs.

Chartwell Green / Linear

Cream / Adina

Irish Oak / Georgian

Pearl Grey / Harmony

54