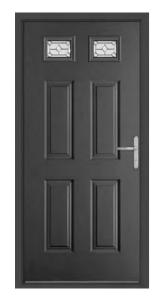

### Secured By Design

Secured By Design is the official UK Police initiative supporting the principles of 'designing out crime'. The Endurance Door design achieves this standard when combined with laminated glass and the 3 Star High Security Federal UCF locking cylinder.

In order to meet this standard the Endurance Door range has been put through a series of rigorous tests, designed to replicate methods a burglar might use to gain entry to your home. Including:

- A manual attack on the locking hardware, including a crow bar and mole grips
- Unlimited number of 3 minute attacks on the door cylinder using a range of tools such as screwdrivers and craft knives

  Secured by Design
- 3 minute manual attack using chisels and brick bolsters to gain entry through the door
- Hard Impact Test The door is struck with a 50kg steel impactor at its hinge and locking points