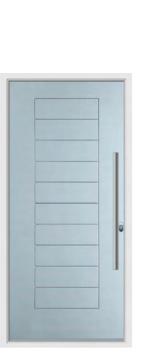

### Going Grey Never Looked So Good

Give your entrance a contemporary edge by opting for a Pearl Grey finish. The pastel tone of Pearl Grey will give your entrance a sophisticated and luxurious appeal.

### Let the Light In

One of our most popular glazing styles,
Riviera is a beautiful triple glazed design with a
combination of bevels, lead and textured glass.
Fill your hallway with natural light whilst still
maintaining your privacy with this
classic design.

### Complete The Look

Graphite accessories complement the pastel hue of the Pearl Grey door colour.

The traditional Urn Knocker is a popular choice alongside any of our Classic Door Styles, whilst the Heritage Finger Pull really completes the Traditional Look.