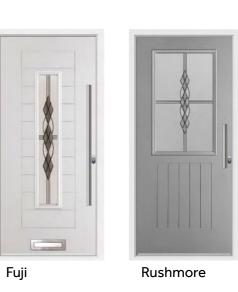

### Rushmore

A popular choice for back doors, or front doors in private locations. The Rushmore can be also ordered as a stable door and with Georgian glazing bars.

Anthracite Grey / Georgian

Chartwell Green / Harmony

Duck Egg / Georgian Pearl Grey / Deco

Cream / Clarence

Racing Green / Riviera

Turquoise Pastel / Sarah

**Anthracite Grey / Comete** 

Duck Egg / Fabian

**Elephant Grey / Graphite** 