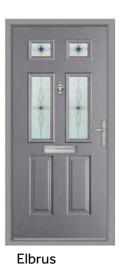

### **Elbrus**

The generous glazed area of the Elbrus design allows natural light to fill the entrance of your home.

Anthracite Grey / Opal

Cream / Fabian

Rich Red / Murano Blue

Schwarz Braun / Clarence