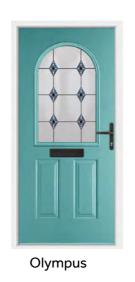

### Olympus

Typically ordered as a back door. The Olypus design's generously sized glazing area will ensure your home is filled with natural light.

Anthracite Grey / Adina

**Elephant Grey / Harmony** 

French Navy / Diamonte