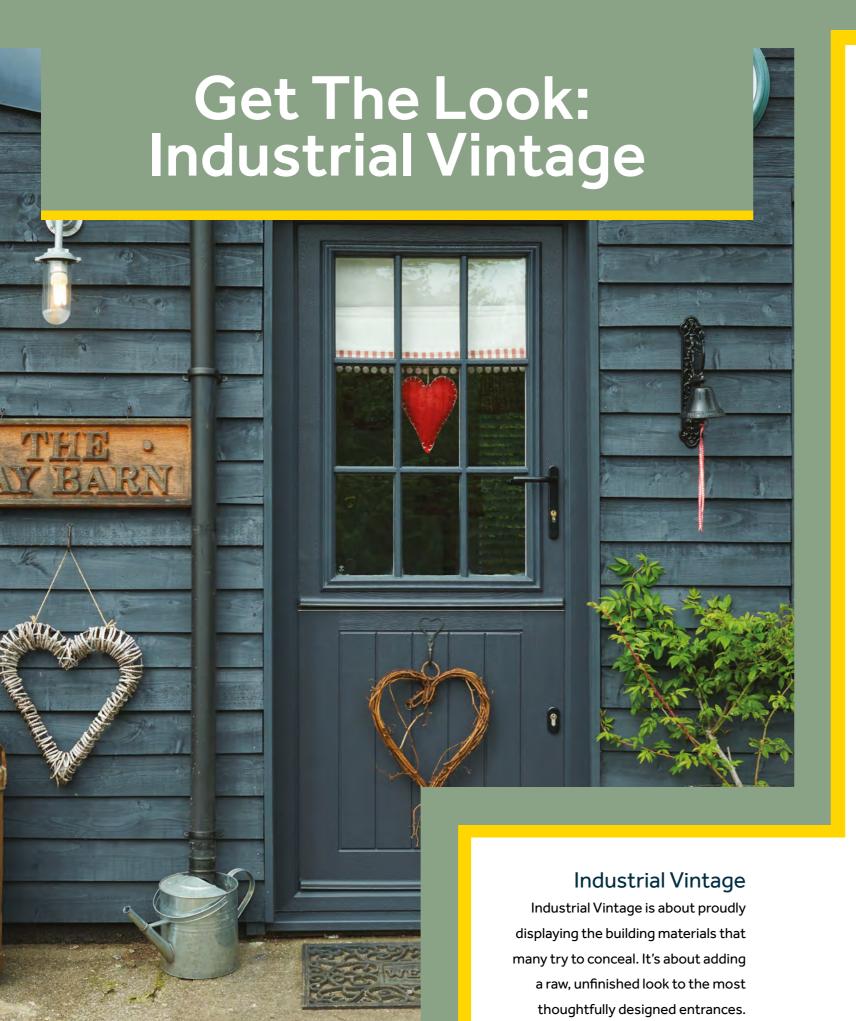

### Wood + Metal: A Match Made In Heaven

The authentic timber detailing of an Endurance Door, coupled with the shiplap style of the Rushmore Georgian gives this door a raw and handmade feel. Choose Anthracite Grey to add cool metallic vibes and continue the Industrial theme.

### Less Can be More

Far from boring, clear Ornate glazing has been chosen to offer a simplistic, no nonsense look to this entrance. Opting for clear glazing has also enabled this homeowner to add an extra layer of styling in the form of a decorative interior blind.

Whilst a pared back colour palette is key to achieving an Industrial Look, you can experiment with adding in carefully considered colours to add a little intrigue to your entrance. Here, the homeowner has chosen to use plants to add in splashes of colour to great effect.

View our Industrial Vintage style Guide online. Scan this code with the camera on your Smartphone to get inspired now.

One of the key elements to achieving an industrial look is the use of texture. Here, timber cladding, galvanized steel milk pails, terracotta pots and a woven interior blind complement each other, adding a variety of different textures and materials to complete the look.