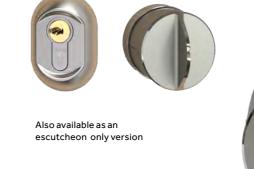

### Locking Cylinder

Our standard locking cylinder is anti-pick, drill and bump with a sacrifical cut included with our High Security Upgrade

### FEDERAL UCF Cylinder ★★★

their own home.

That's why our doors can be upgraded with the Federal UCF Locking Cylinder from Brisant, one of the most secure locking cylinders in the UK.

The clever locking system of the Federal UCF knows when it's being attacked, with a hidden locking mechanism that automatically engages to stop would-be burglars in their tracks.

Lock snapping has become the preferred entry method for UK criminals and the Federal UCF Locking Cylinder has another trick up its sleeve to keep burglars at bay. A sacrificial cut is used so that when the burglar grabs the end of the cylinder, just the tip snaps off, leaving more metal in front of the central locking mechanism as protection.

Having been tested to Sold Secure 'Diamond Grade' standards, the Federal UCF Locking Cylinder has achieved a level of security that far surpasses other locking cylinders on the market.

6