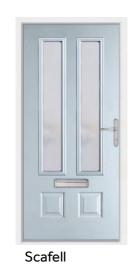

### Scafell

Combine this style with any of our triple glazed glass designs to add a sense of drama to your home, without compromising on privacy.

Anthracite Grey / Graphite

Chartwell Green / Kerner

Pearl Grey / Riviera

**Elephant Grey / Sarah** 

Schwarz Braun / Fabian

Walnut / Comete

Duck Egg / Riviera

Racing Green / Spring

Raven Black / Fabian