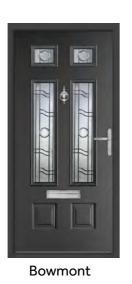

### **Bowmont**

A timeless classic. The Bowmont's large glazed areas lend this style to some of our more impressive and intricate glass designs.

Chartwell Green / Sarah

**Anthracite Grey / Clarence** 

Golden Oak / Spring

Pebble / Virtue

**Pearl Grey / Riviera** 

Rich Red / Comete

Schwarz Braun / Fabian

**Anthracite Grey / Virtue** 

Golden Oak / Graphite

Rich Red / Comete