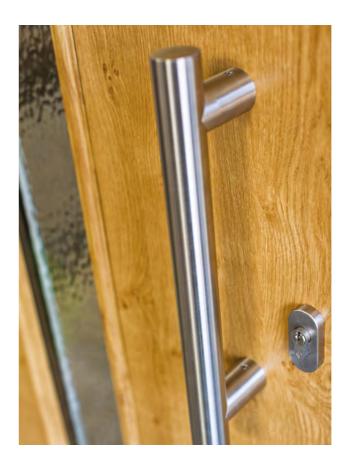

#### STAINLESS STEEL PULL HANDLES

Stainless steel pull handles can add the perfect finishing touch to your modern Endurance Door.

Available in 4 different sizes and supplied with a matching internal pull knob and escutcheon, they are a great choice for style-conscious homeowners.

There's also an offset pull handle available – please contact your installer for more details.

Pull Knob

Escutcheon

### The *Urban* Collection

Lift your home into the 21st century with a contemporary door design from our Urban Collection. These doors feature clean lines and minimalistic styling to create an entrance that is both sleek and sophisticated. Complete the look by opting for a stainless steel pull handle from our range of Hardware Accessories.