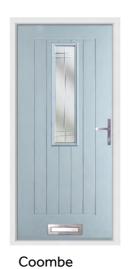

### Coombe

One of our most popular designs. The centralised glazing of the Coombe design is compatible with almost our full glazing range.

Cream / Opus

Duck Egg / Diamonte

Walnut / Fabian