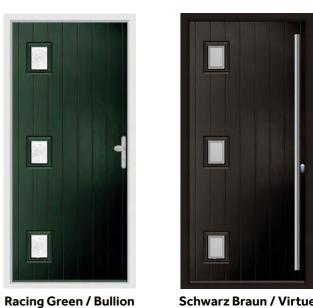

### Your Choice, Your Colour

Endurance Doors are available in your choice of 19 different colours, with the option to choose an alternative colour for the exterior and interior of your door. Most of our customers choose a white internal finish, but with so many different colours available the choice is yours.

We're also able offer perfectly matching door frames for most of our door colours too.

\*Not available as a matching coloured frame. For doors of this colour we recommend a white or cream frame.

White

Chartwell Green

Racing Green

**Pearl Grey** 

French Navy Duck Egg\*