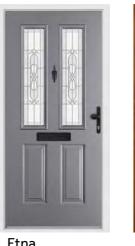

**Ben Nevis** pg.16

**Berwyn** pg.17

**Bowmont** pg.18

**Cheviot** pg.19

**Eiger** pg.20

Elbrus pg.21

**Etna** pg.22

Hope pg.23

### **Etna**

The most popular door style from our entire range, the Etna is the quintessential classic door design. Almost our full range of glazing designs are available in this style.

Anthracite Grey / Riviera