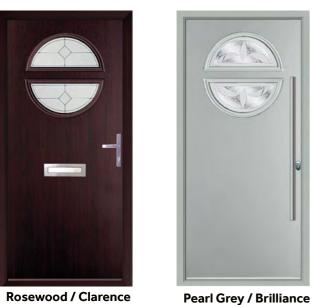

### Your Choice, Your Colour

Endurance Doors are available in your choice of 19 different colours, with the option to choose an alternative colour for the exterior and interior of your door. Most of our customers choose a white internal finish, but with so many different colours available the choice is yours.

We're also able offer perfectly matching door frames for most of our door colours too.

\*Not available as a matching coloured frame. For doors of this colour we recommend a white or cream frame.

White

Chartwell Green

### Going Grey Never Looked So Good

Give your entrance a contemporary edge by opting for a Pearl Grey finish. The pastel tone of Pearl Grey will give your entrance a sophisticated and luxurious appeal.