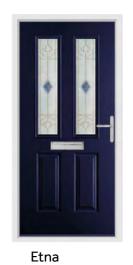

### **Etna**

The most popular door style from our entire range, the Etna is the quintessential classic door design. Almost our full range of glazing designs are available in this style.

Anthracite Grey / Riviera