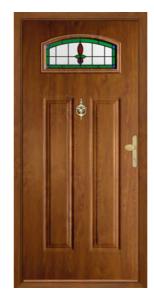

### **Etna**

The most popular door style from our entire range, the Etna is the quintessential classic door design. Almost our full range of glazing designs are available in this style.

Anthracite Grey / Riviera

Pearl Grey / Comete

Duck Egg / Opus

Raven Black / Fabian Rich Red / Clarence

Turquoise Pastel / Sarah

French Navy / Opus

Cream / Murano Blue

Raven Black / Murano Black