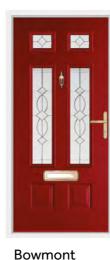

### **Bowmont**

A timeless classic. The Bowmont's large glazed areas lend this style to some of our more impressive and intricate glass designs.

Chartwell Green / Sarah

**Anthracite Grey / Clarence** 

Golden Oak / Spring

Pebble / Virtue

**Pearl Grey / Riviera** 

Rich Red / Comete

Schwarz Braun / Fabian

**Anthracite Grey / Virtue** 

Golden Oak / Graphite

Rich Red / Comete