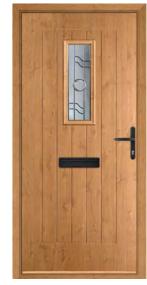

### The Classic Collection 16 GOODRICH CLOSE

Our range of Classic door designs look fabulous when combined with some of our more intricate triple glazed glass designs. Combining detailed leaded shapes, bevels and varying textures, our triple glazed designs are a modern take on traditional glazing methods. Offering you the best in style whilst also being thermally efficient and secure.

### The Classic Collection

Designs inspired by the Georgian and Victorian eras. If you're looking to add some classic character to your home, this collection is your range of choice. Our realistic woodgrain effect skins mean your new Endurance Door will look just like natural timber whilst being solid, secure and virtually maintenance free.