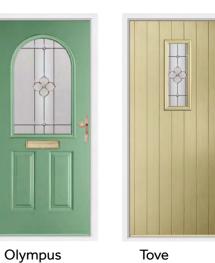

### Olympus

Typically ordered as a back door. The Olypus design's generously sized glazing area will ensure your home is filled with natural light.

Anthracite Grey / Adina

**Elephant Grey / Harmony** 

French Navy / Diamonte

### Tove

Choose the Tove to add instant kerb appeal to your home. Our range of glazing options means you can find a balance between letting in light and maintaining your privacy.

Anthracite Grey / Sarah