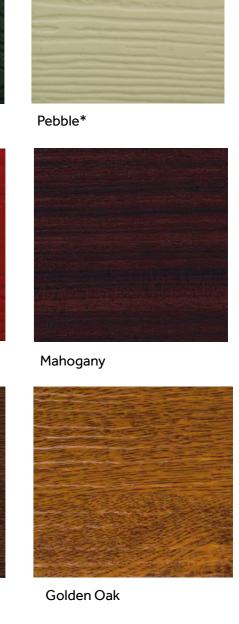

### Your Choice, Your Colour

Endurance Doors are available in your choice of 19 different colours, with the option to choose an alternative colour for the exterior and interior of your door. Most of our customers choose a white internal finish, but with so many different colours available the choice is yours.

We're also able offer perfectly matching door frames for most of our door colours too.

\*Not available as a matching coloured frame. For doors of this colour we recommend a white or cream frame.

White

Chartwell Green