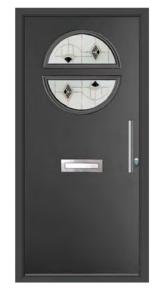

### ENDURANCE Solid & Secure Composite Doors

PROTECT YOUR HOME WITH A SOLID AND SECURE DOOR

### Safety, Security & Style. It all starts with an

### Endurance Door.

Renowned for their strength and security, an Endurance Door means you'll enjoy peace of mind every time you turn your key.

The 48mm thick solid timber core of an Endurance Door is up to 10% thicker than other doors on the market, a difference you'll hear each time you close your door. Whilst other doors may click shut, the reassuring clunk of an Endurance Door lets you know that your home is both is safe and secure.