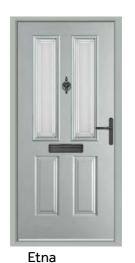

### **Etna**

The most popular door style from our entire range, the Etna is the quintessential classic door design. Almost our full range of glazing designs are available in this style.

Anthracite Grey / Riviera

Pearl Grey / Comete

Duck Egg / Opus

Raven Black / Fabian Rich Red / Clarence

Turquoise Pastel / Sarah

French Navy / Opus

Cream / Murano Blue

Raven Black / Murano Black