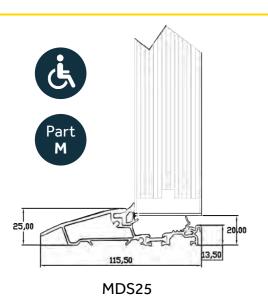

#### **Threshold Options**

We offer a threshold to suit every homeowner. The MDS25 and Macclex Aluminium Thresholds are both Part M Compliant and meet the latest regulations for Building Regulations for Easy Access.