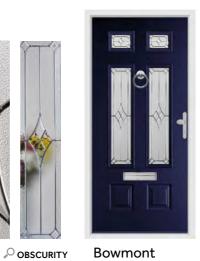

### **Bowmont**

A timeless classic. The Bowmont's large glazed areas lend this style to some of our more impressive and intricate glass designs.

Chartwell Green / Sarah

**Anthracite Grey / Clarence** 

Golden Oak / Spring

Pebble / Virtue

**Pearl Grey / Riviera** 

Rich Red / Comete

Schwarz Braun / Fabian

**Anthracite Grey / Virtue** 

Golden Oak / Graphite

Rich Red / Comete