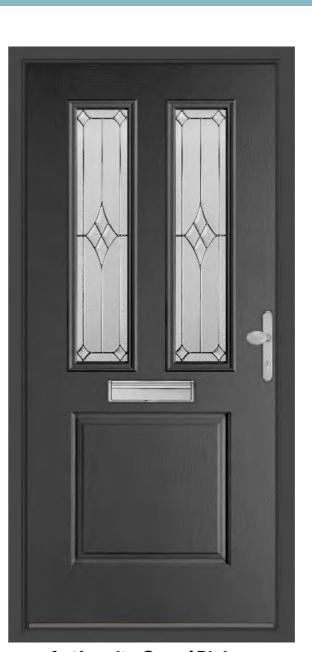

### **Mont Blanc**

One of our most popular designs. The Mont Blanc lets natural light creep in whilst offering a level of security and privacy that all homeowners desire.

**Anthracite Grey / Riviera** 

Irish Oak / Spring Pearl Grey / Comete

Golden Oak / Clarence

Racing Green / Murano Black

Raven Black / Harmony

**Anthracite Grey / Riviera** 

**Elephant Grey / Comete** 

Rich Red / Linear