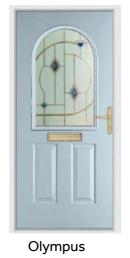

### Olympus

Typically ordered as a back door. The Olypus design's generously sized glazing area will ensure your home is filled with natural light.

Anthracite Grey / Adina

**Elephant Grey / Harmony** 

French Navy / Diamonte

Pearl Grey / Opal

Walnut / Elegance

**Anthracite Grey** 

**Pearl Grey** 

Irish Oak

**Pentland** 

The Georgian glazing bars of the

Pentland style give this design a