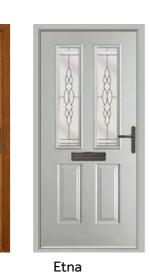

### **Etna**

The most popular door style from our entire range, the Etna is the quintessential classic door design. Almost our full range of glazing designs are available in this style.

Anthracite Grey / Riviera

Pearl Grey / Comete

Duck Egg / Opus

Raven Black / Fabian Rich Red / Clarence

Turquoise Pastel / Sarah

French Navy / Opus

Cream / Murano Blue

Raven Black / Murano Black