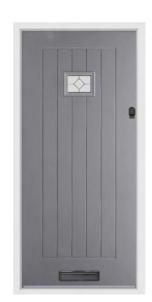

### Stanley

The modest glazed panel of the Stanley will let a little natural light into your home and allow you to see visitors before opening your door.

Anthracite Grey / Harmony

Chartwell Green / Spring