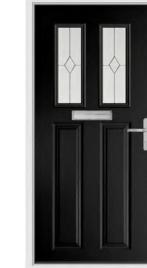

### **Etna**

The most popular door style from our entire range, the Etna is the quintessential classic door design. Almost our full range of glazing designs are available in this style.

Anthracite Grey / Riviera

Pearl Grey / Comete

Duck Egg / Opus

Raven Black / Fabian Rich Red / Clarence

Turquoise Pastel / Sarah

French Navy / Opus

Cream / Murano Blue

Raven Black / Murano Black