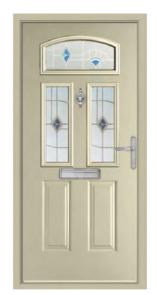

### The Classic Collection 16 GOODRICH CLOSE

Our range of Classic door designs look fabulous when combined with some of our more intricate triple glazed glass designs. Combining detailed leaded shapes, bevels and varying textures, our triple glazed designs are a modern take on traditional glazing methods. Offering you the best in style whilst also being thermally efficient and secure.

### The Classic Collection

Designs inspired by the Georgian and Victorian eras. If you're looking to add some classic character to your home, this collection is your range of choice. Our realistic woodgrain effect skins mean your new Endurance Door will look just like natural timber whilst being solid, secure and virtually maintenance free.