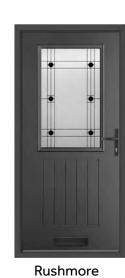

### Rushmore

A popular choice for back doors, or front doors in private locations. The Rushmore can be also ordered as a stable door and with Georgian glazing bars.

Anthracite Grey / Georgian

Chartwell Green / Harmony

Duck Egg / Georgian Pearl Grey / Deco

Cream / Clarence

Racing Green / Riviera

Turquoise Pastel / Sarah

**Anthracite Grey / Comete** 

Duck Egg / Fabian

**Elephant Grey / Graphite** 