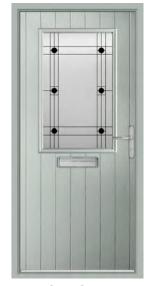

### Cheviot

Fill your hallway with natural light and add instant kerb appeal to your home with the Cheviot design.

Cream / Spring

Duck Egg / Brilliance

Schwarz Braun / Harmony