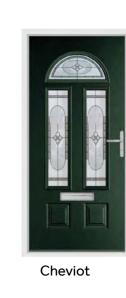

### Cheviot

Fill your hallway with natural light and add instant kerb appeal to your home with the Cheviot design.

Cream / Spring

Duck Egg / Brilliance

Schwarz Braun / Harmony