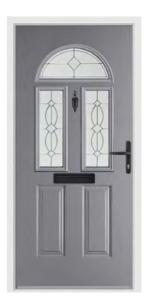

### Your Choice, Your Colour

Endurance Doors are available in your choice of 19 different colours, with the option to choose an alternative colour for the exterior and interior of your door. Most of our customers choose a white internal finish, but with so many different colours available the choice is yours.

We're also able offer perfectly matching door frames for most of our door colours too.

\*Not available as a matching coloured frame. For doors of this colour we recommend a white or cream frame.

White

Chartwell Green