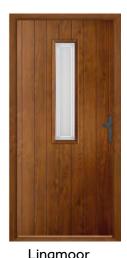

### Lingmell

The classic Back door. The Lingmell design features a large glazed area, making it the ultimate choice for filling your home with natural light.

Anthracite Grey / Satin

**Elephant Grey / Fabian** 

Chartwell Green / Riviera

Pearl Grey / Clarence

Walnut / Spring

**Schwarz Braun** 

French Navy

**Pearl Grey** 

your home.

McKinley