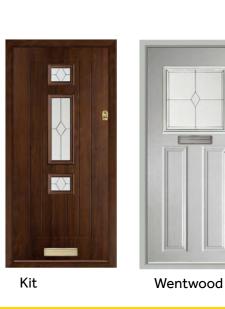

### Kit

One of the more contemporary styles from the Country Collection. The Kit can be styled to look equally at home on a rural or more modern property.

Chartwell Green / Riviera

**Duck Egg / Spring** 

Pearl Grey / Virtue

Schwarz Braun / Harmony

Raven Black / Fabian Rich Red / Riviera

Schwarz Braun / Graphite

**Chartwell Green / Spring** 

French Navy / Sarah

Cream / Fabian

Duck Egg / Riviera

Wentwood

Combine the Wentwood door style

with any of our triple glazed glass

designs to create a real

style statement.

Pearl Grey / Graphite Rich Red / Comete

**Turquoise Pastel / Harmony** 