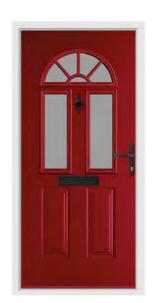

### Your Choice, Your Colour

Endurance Doors are available in your choice of 19 different colours, with the option to choose an alternative colour for the exterior and interior of your door. Most of our customers choose a white internal finish, but with so many different colours available the choice is yours.

We're also able offer perfectly matching door frames for most of our door colours too.

\*Not available as a matching coloured frame. For doors of this colour we recommend a white or cream frame.

White

Chartwell Green