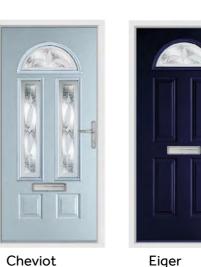

### Cheviot

Fill your hallway with natural light and add instant kerb appeal to your home with the Cheviot design.

Cream / Spring

Duck Egg / Brilliance

Schwarz Braun / Harmony

### Eiger

If you're looking for a door that will bring a feeling of regency to your home, the Eiger and Eiger Georgian offer a distinguished appearance.

Anthracite Grey / Brilliance

French Navy / Sarah

Pearl Grey / Spring