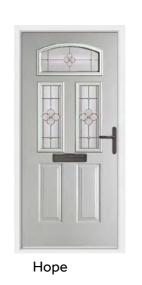

### Hope

Create a sense of grandeur to your home by combining the Hope doorstyle with the leaded glass design Opus.

Duck Egg / Satin

Elephant Grey / Spring

Rich Red / Elizabeth Blue

Turquoise Pastel / Sarah