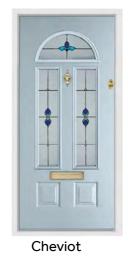

### Cheviot

Fill your hallway with natural light and add instant kerb appeal to your home with the Cheviot design.

Cream / Spring

Duck Egg / Brilliance

Schwarz Braun / Harmony