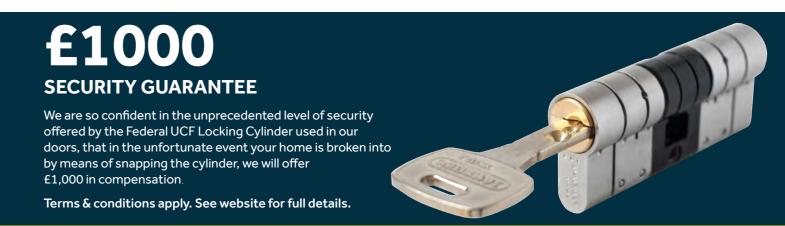

### FEDERAL UCF Cylinder ★★★

their own home.

That's why our doors can be upgraded with the Federal UCF Locking Cylinder from Brisant, one of the most secure locking cylinders in the UK.

The clever locking system of the Federal UCF knows when it's being attacked, with a hidden locking mechanism that automatically engages to stop would-be burglars in their tracks.

Lock snapping has become the preferred entry method for UK criminals and the Federal UCF Locking Cylinder has another trick up its sleeve to keep burglars at bay. A sacrificial cut is used so that when the burglar grabs the end of the cylinder, just the tip snaps off, leaving more metal in front of the central locking mechanism as protection.

Having been tested to Sold Secure 'Diamond Grade' standards, the Federal UCF Locking Cylinder has achieved a level of security that far surpasses other locking cylinders on the market.

6