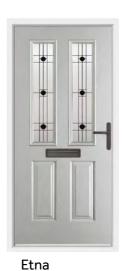

### **Etna**

The most popular door style from our entire range, the Etna is the quintessential classic door design. Almost our full range of glazing designs are available in this style.

Anthracite Grey / Riviera

Pearl Grey / Comete

Duck Egg / Opus

Raven Black / Fabian Rich Red / Clarence

Turquoise Pastel / Sarah

French Navy / Opus

Cream / Murano Blue

Raven Black / Murano Black