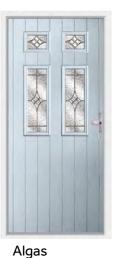

### Algas

One of the more eye catching designs in the Country Collection. The Algas' generous glazed area can be used to really make a style statement.

Chartwell Green / Elegance

Anthracite Grey / Opal

Schwarz Braun / Harmony