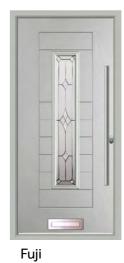

### Fuji

Long Pull Bar Handles and our range of Greys are extremely popular with the Fuji design. Bring the front of your home into the 21st Century with this ultra modern style.

**Anthracite Grey / Virtue** 

Duck Egg / Joy

Pearl Grey / Riviera Rosewood / Harmony

**Elephant Grey / Comete** 

Schwarz Braun / Graphite

White / Fabian

**Anthracite Grey** 

**Pearl Grey** 

Golden Oak