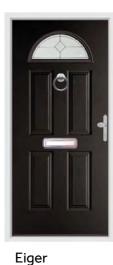

### Eiger

If you're looking for a door that will bring a feeling of regency to your home, the Eiger and Eiger Georgian offer a distinguished appearance.

Anthracite Grey / Brilliance

French Navy / Sarah

Pearl Grey / Spring

Duck Egg / Georgian

Racing Green / Virtue

Schwarz Braun / Georgian

**Chartwell Green / Spring** 

Duck Egg / Diamonte

**Elephant Grey / Riviera** 