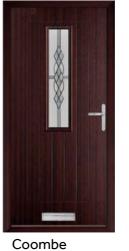

### Coombe

One of our most popular designs. The centralised glazing of the Coombe design is compatible with almost our full glazing range.

Cream / Opus

Duck Egg / Diamonte

Walnut / Fabian