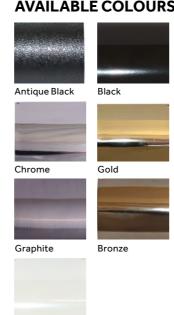

#### **AVAILABLE COLOURS**

#### **AVAILABLE COLOURS**

Antique Black

**BULLRING KNOCKER** 

The Heritage bullring knocker is the final finishing touch to an elegant front door, and has the feel of durability and quality.

Antique Black hardware can differ between items in terms of its finish due to the handcrafted nature of the product