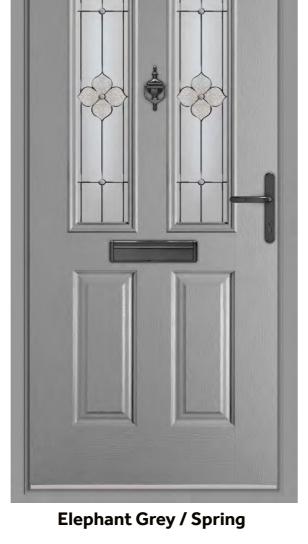

Duck Egg / Georgian

Racing Green / Virtue

Schwarz Braun / Georgian

**Chartwell Green / Spring** 

Duck Egg / Diamonte

**Elephant Grey / Riviera** 

### Snowdon

Equally at home as a front or back door, the Snowdon design is one of our most popular. Choose Georgian bars to add a little rural charm to this classic design.

Anthracite Grey / Georgian

**Elephant Grey / Comete** French Navy / Spring