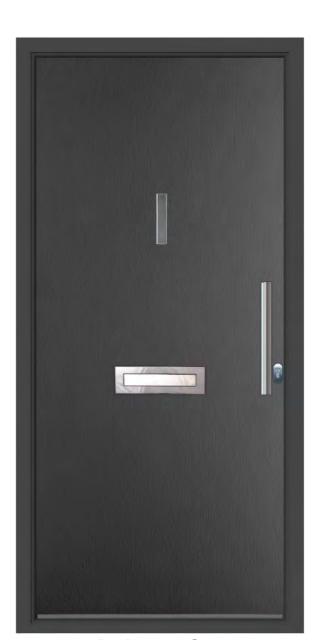

## Mayon

Totally solid. The Mayon design is the cornerstone of our Urban collection and one of our most popular designs.

**Anthracite Grey** 

Mayon

Duck Egg

**Elephant Grey** 

**Schwarz Braun** 

Elephant Grey / Satin

**Anthracite Grey / Satin** 

Mahogany / Satin