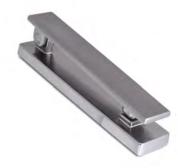

#### STAINLESS STEEL PULL HANDLES

Stainless steel pull handles can add the perfect finishing touch to your modern Endurance Door.

Available in 4 different sizes and supplied with a matching internal pull knob and escutcheon, they are a great choice for style-conscious homeowners.

There's also an offset pull handle available – please contact your installer for more details.

Pull Knob

Escutcheon