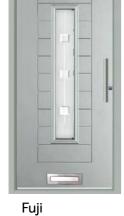

### Fuji

Long Pull Bar Handles and our range of Greys are extremely popular with the Fuji design. Bring the front of your home into the 21st Century with this ultra modern style.

**Anthracite Grey / Virtue** 

Duck Egg / Joy

Pearl Grey / Riviera Rosewood / Harmony

**Elephant Grey / Comete** 

Schwarz Braun / Graphite

White / Fabian

**Anthracite Grey** 

**Pearl Grey** 

Golden Oak