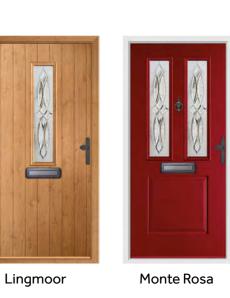

**Lingmell** pg.24

McKinley pg.25

Mont Blanc pg.26

**Monte Rosa** pg.27

**Olympus** pg.28

**Pentland** pg.29

Scafell pg.30

**Skiddaw** pg.31

### Lingmell

The classic Back door. The Lingmell design features a large glazed area, making it the ultimate choice for filling your home with natural light.

Anthracite Grey / Satin

**Elephant Grey / Fabian** 

### **Monte Rosa**

A modern take on a classic design. The Monte Rosa can be paired with almost our entire range of stylish glazing options.

**Chartwell Green / Spring** 

**Duck Egg / Diamonte** 

Schwarz Braun / Adina