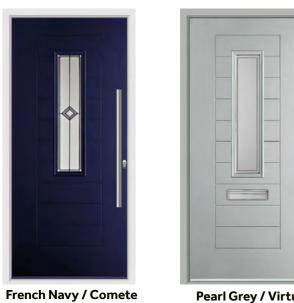

### Going Grey Never Looked So Good

Give your entrance a contemporary edge by opting for a Pearl Grey finish. The pastel tone of Pearl Grey will give your entrance a sophisticated and luxurious appeal.

### Let the Light In

One of our most popular glazing styles,
Riviera is a beautiful triple glazed design with a
combination of bevels, lead and textured glass.
Fill your hallway with natural light whilst still
maintaining your privacy with this
classic design.

### Complete The Look

Graphite accessories complement the pastel hue of the Pearl Grey door colour.

The traditional Urn Knocker is a popular choice alongside any of our Classic Door Styles, whilst the Heritage Finger Pull really completes the Traditional Look.