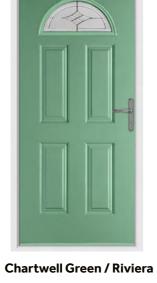

Chartwell Green / Riviera

Pearl Grey / Clarence

Walnut / Spring

**Schwarz Braun** 

French Navy

**Pearl Grey** 

your home.

McKinley

Solid, Secure and Stylish. The

McKinley design offers a timeless

appearance whilst delivering an

unrivalled degree of privacy for

**Raven Black** 

**Chartwell Green** 