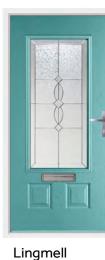

### Lingmell

The classic Back door. The Lingmell design features a large glazed area, making it the ultimate choice for filling your home with natural light.

Anthracite Grey / Satin

**Elephant Grey / Fabian** 

Chartwell Green / Riviera

Pearl Grey / Clarence

Walnut / Spring

**Schwarz Braun** 

French Navy

**Pearl Grey** 

your home.

McKinley