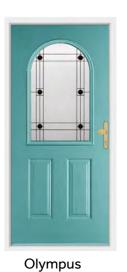

### Olympus

Typically ordered as a back door. The Olypus design's generously sized glazing area will ensure your home is filled with natural light.

Anthracite Grey / Adina

**Elephant Grey / Harmony** 

French Navy / Diamonte

Pearl Grey / Opal

Walnut / Elegance

**Anthracite Grey** 

**Pearl Grey** 

Irish Oak

**Pentland** 

The Georgian glazing bars of the

Pentland style give this design a