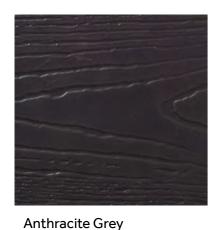

### Your Choice, Your Colour

Endurance Doors are available in your choice of 19 different colours, with the option to choose an alternative colour for the exterior and interior of your door. Most of our customers choose a white internal finish, but with so many different colours available the choice is yours.

We're also able offer perfectly matching door frames for most of our door colours too.

\*Not available as a matching coloured frame. For doors of this colour we recommend a white or cream frame.

White

Chartwell Green