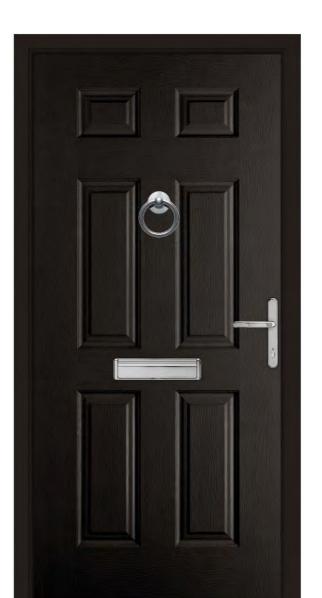

### Endurance Door.

Renowned for their strength and security, an Endurance Door means you'll enjoy peace of mind every time you turn your key.

The 48mm thick solid timber core of an Endurance Door is up to 10% thicker than other doors on the market, a difference you'll hear each time you close your door. Whilst other doors may click shut, the reassuring clunk of an Endurance Door lets you know that your home is both is safe and secure.

Each Endurance Door has a host of unique features that make it the most durable and hard-wearing door available. Designed to stand the test of time, your Endurance Door will require very little maintenance to keep it looking great for years to come.

### **✓** Solid to the Core

The core of an Endurance
Door is made up of 17
crossed layers of engineered
timber, giving them
unrivalled strength and a
reassuring feel of quality.

Choose an Endurance Door to make would-be burglars think twice.

### **Solid Timber Core**

48mm thick cross laminated solid timber core makes the Endurance Door the most solid and secure on the market