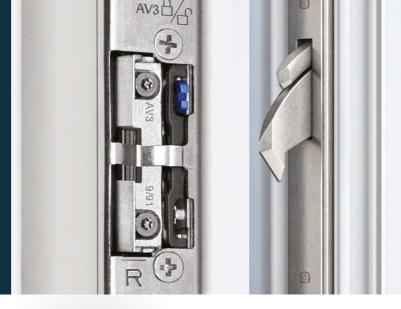

### High Security Multi-point Locking System

Our locking systems are tested to Secured By Design specified PAS 24 Security Standards

### **Locking Options**

Our range of Locking Mechanisms offer an exceptional degree of security, meaning you can relax knowing your home is protected by some of the most tried and tested locking technology available.

### **AV2 Automatic Lock**

This locking mechanism automatically locks once the door is slammed shut, with firing pins engaging the two tensile steel hooks. The deadbolt is then activated by turning the key.

### **AV3 Automatic Lock**

The AV3 Locking mechanism has a magnetic trigger in its frame that causes two tensile steel hooks and two separate weather sealing elements to fire automatically once the door is slammed shut.