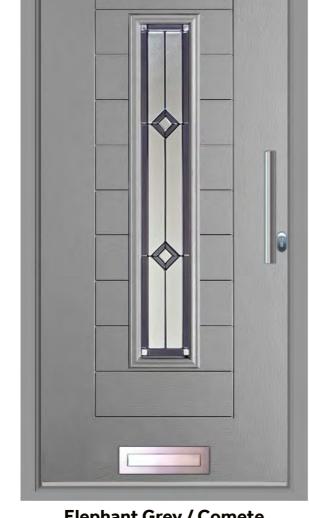

### **Ben Nevis**

Inspired by the architectural approach of the Georgian age, the Ben Nevis offers total privacy and security for you and your family.

Duck Egg

Golden Oak

**Racing Green** 

**Anthracite Grey** 

Raven Black

**Rich Red** 

Chartwell Green / Spring

Golden Oak / Opus

Pearl Grey / Sarah