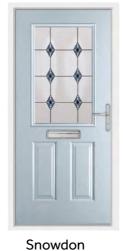

### Snowdon

Equally at home as a front or back door, the Snowdon design is one of our most popular. Choose Georgian bars to add a little rural charm to this classic design.

Anthracite Grey / Georgian

**Elephant Grey / Comete** French Navy / Spring