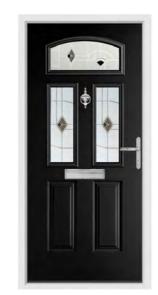

# The Country Collection

Antique Black hardware is the ideal way to bring a handcrafted appearance to your door from the Country Collection. The textured surface of the hardware gives it an industrial quality that really complements the authentic woodgrain effect of an Endurance Door.

### The Country Collection

Our Country Collection features a range of traditional shiplap styles that look fantastic in earthy tones such as Pebble or any of our woodgrain finishes. These designs are ideal for bringing a charming, heritage feel to your home.