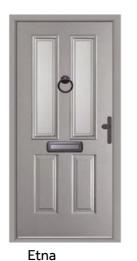

### **Etna**

The most popular door style from our entire range, the Etna is the quintessential classic door design. Almost our full range of glazing designs are available in this style.

Anthracite Grey / Riviera

Pearl Grey / Comete

Duck Egg / Opus

Raven Black / Fabian Rich Red / Clarence

Turquoise Pastel / Sarah

French Navy / Opus

Cream / Murano Blue

Raven Black / Murano Black