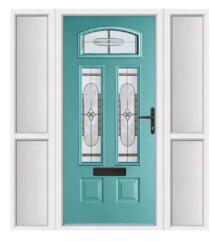

### Safety, Security & Style. It all starts with an

### Endurance Door.

Renowned for their strength and security, an Endurance Door means you'll enjoy peace of mind every time you turn your key.

The 48mm thick solid timber core of an Endurance Door is up to 10% thicker than other doors on the market, a difference you'll hear each time you close your door. Whilst other doors may click shut, the reassuring clunk of an Endurance Door lets you know that your home is both is safe and secure.

### Your Door. Your Style

With over 85 stylish door designs, 19 colours and an amazing choice of glazing and hardware accessories within our range, you're sure to find the ideal fit for your home. Let our brochure be your source of inspiration before heading over to our online HomeView Door Designer.