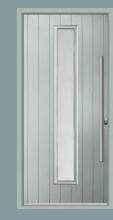

### **Alto**

One of our most popular designs. The Alto looks truly stunning in any of our Grey or Black colour options. Combine with a pull bar handle to really complete the Urban look.

Anthracite Grey / Iris