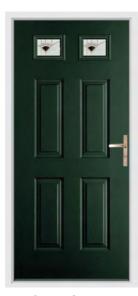

### Your Choice, Your Colour

Endurance Doors are available in your choice of 19 different colours, with the option to choose an alternative colour for the exterior and interior of your door. Most of our customers choose a white internal finish, but with so many different colours available the choice is yours.

We're also able offer perfectly matching door frames for most of our door colours too.

\*Not available as a matching coloured frame. For doors of this colour we recommend a white or cream frame.

White

Chartwell Green

Racing Green

**Pearl Grey** 

French Navy Duck Egg\*