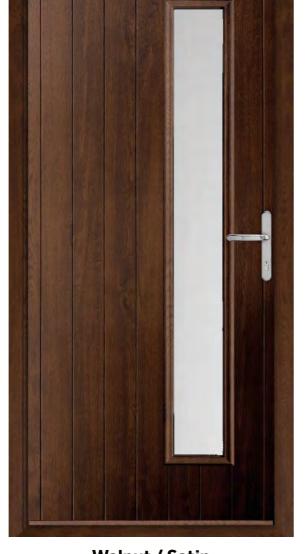

### Lingmell

The classic Back door. The Lingmell design features a large glazed area, making it the ultimate choice for filling your home with natural light.

Anthracite Grey / Satin

**Elephant Grey / Fabian** 

Chartwell Green / Riviera

Pearl Grey / Clarence

Walnut / Spring

**Schwarz Braun** 

French Navy

**Pearl Grey** 

your home.

McKinley