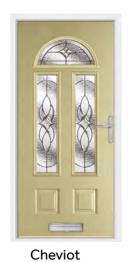

### Cheviot

Fill your hallway with natural light and add instant kerb appeal to your home with the Cheviot design.

Cream / Spring

Duck Egg / Brilliance

Schwarz Braun / Harmony