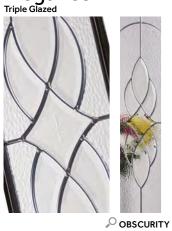

### Let the Light In

One of our most popular glazing styles,
Riviera is a beautiful triple glazed design with a
combination of bevels, lead and textured glass.
Fill your hallway with natural light whilst still
maintaining your privacy with this
classic design.