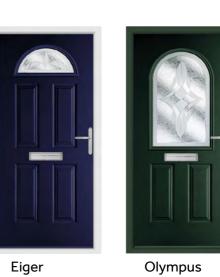

### Eiger

If you're looking for a door that will bring a feeling of regency to your home, the Eiger and Eiger Georgian offer a distinguished appearance.

Anthracite Grey / Brilliance

French Navy / Sarah

Pearl Grey / Spring

### Olympus

Typically ordered as a back door. The Olypus design's generously sized glazing area will ensure your home is filled with natural light.

Anthracite Grey / Adina

**Elephant Grey / Harmony** 

French Navy / Diamonte