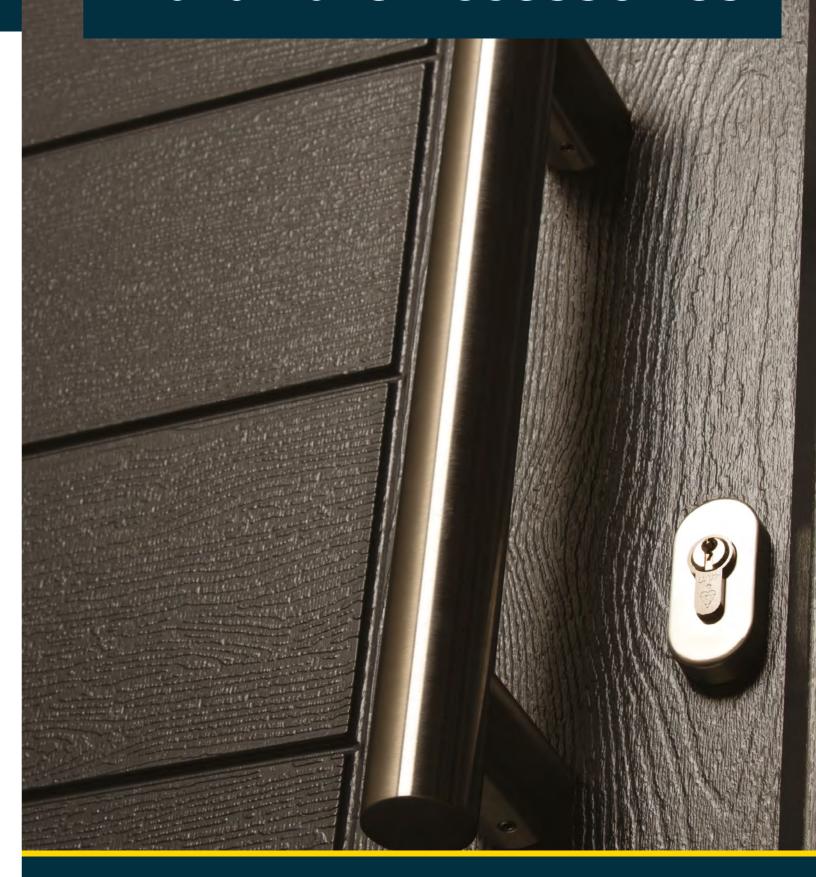

### Locking Cylinder

Our standard locking cylinder is anti-pick, drill and bump with a sacrifical cut included with our High Security Upgrade

### High Security Multi-point Locking System

Our locking systems are tested to Secured By Design specified PAS 24 Security Standards

### FEDERAL UCF Cylinder ★★★

their own home.

That's why our doors can be upgraded with the Federal UCF Locking Cylinder from Brisant, one of the most secure locking cylinders in the UK.

The clever locking system of the Federal UCF knows when it's being attacked, with a hidden locking mechanism that automatically engages to stop would-be burglars in their tracks.

Lock snapping has become the preferred entry method for UK criminals and the Federal UCF Locking Cylinder has another trick up its sleeve to keep burglars at bay. A sacrificial cut is used so that when the burglar grabs the end of the cylinder, just the tip snaps off, leaving more metal in front of the central locking mechanism as protection.

Having been tested to Sold Secure 'Diamond Grade' standards, the Federal UCF Locking Cylinder has achieved a level of security that far surpasses other locking cylinders on the market.

6