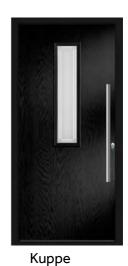

### Kuppe Sleek and stylish. The Kuppe design is compatible with nearly our full range of glazing options. Choose a simplistic glazing design to complete the look.

Golden Oak / Adina

Pearl Grey / Graphite