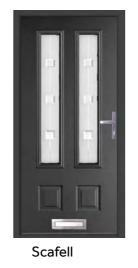

### Scafell

Combine this style with any of our triple glazed glass designs to add a sense of drama to your home, without compromising on privacy.

Anthracite Grey / Graphite

Chartwell Green / Kerner

Pearl Grey / Riviera

**Elephant Grey / Sarah** 

Schwarz Braun / Fabian

Walnut / Comete

Duck Egg / Riviera

Racing Green / Spring

Raven Black / Fabian