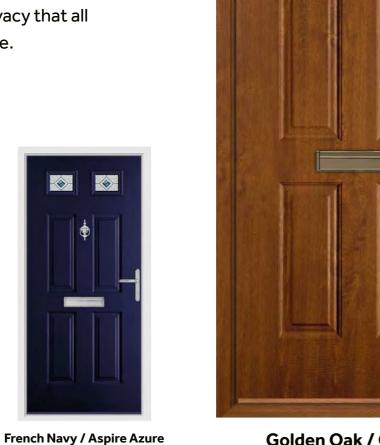

### Your Choice, Your Colour

Endurance Doors are available in your choice of 19 different colours, with the option to choose an alternative colour for the exterior and interior of your door. Most of our customers choose a white internal finish, but with so many different colours available the choice is yours.

We're also able offer perfectly matching door frames for most of our door colours too.

\*Not available as a matching coloured frame. For doors of this colour we recommend a white or cream frame.

White

Chartwell Green

Racing Green

**Pearl Grey** 

French Navy Duck Egg\*