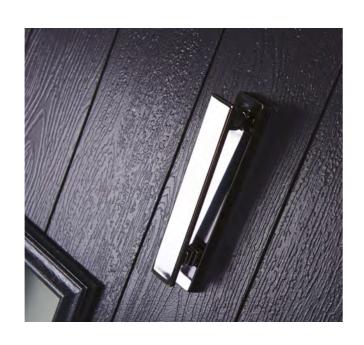

#### STAINLESS STEEL PULL HANDLES

Stainless steel pull handles can add the perfect finishing touch to your modern Endurance Door.

Available in 4 different sizes and supplied with a matching internal pull knob and escutcheon, they are a great choice for style-conscious homeowners.

There's also an offset pull handle available – please contact your installer for more details.

Pull Knob

Escutcheon