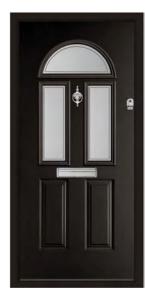

### **✓** Solid to the Core

The core of an Endurance
Door is made up of 17
crossed layers of engineered
timber, giving them
unrivalled strength and a
reassuring feel of quality.

Choose an Endurance Door to make would-be burglars think twice.

### Secured By Design

Secured By Design is the official UK Police initiative supporting the principles of 'designing out crime'. The Endurance Door design achieves this standard when combined with laminated glass and the 3 Star High Security Federal UCF locking cylinder.