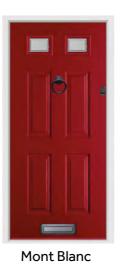

### **Mont Blanc**

One of our most popular designs. The Mont Blanc lets natural light creep in whilst offering a level of security and privacy that all homeowners desire.

**Anthracite Grey / Riviera** 

Irish Oak / Spring Pearl Grey / Comete

Golden Oak / Clarence

Racing Green / Murano Black

Raven Black / Harmony

**Anthracite Grey / Riviera** 

**Elephant Grey / Comete** 

Rich Red / Linear