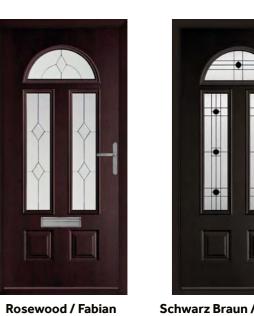

### **Bowmont**

A timeless classic. The Bowmont's large glazed areas lend this style to some of our more impressive and intricate glass designs.

Chartwell Green / Sarah

**Anthracite Grey / Clarence** 

Golden Oak / Spring

Pebble / Virtue

**Pearl Grey / Riviera** 

Rich Red / Comete

Schwarz Braun / Fabian

**Anthracite Grey / Virtue** 

Golden Oak / Graphite

Rich Red / Comete