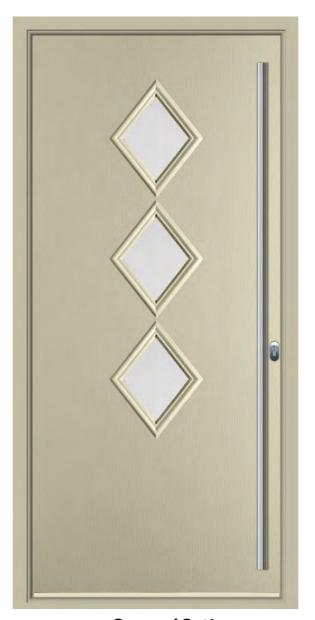

### **Antero**

Our most recent addition to the Endurance Doors range, the Antero's triple diamond glazing is the ultimate style statement.

Duck Egg / Bullion

**Elephant Grey / Satin** 

Racing Green / Bullion