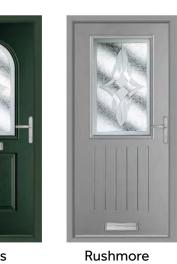

### Rushmore

A popular choice for back doors, or front doors in private locations. The Rushmore can be also ordered as a stable door and with Georgian glazing bars.

Anthracite Grey / Georgian

Chartwell Green / Harmony