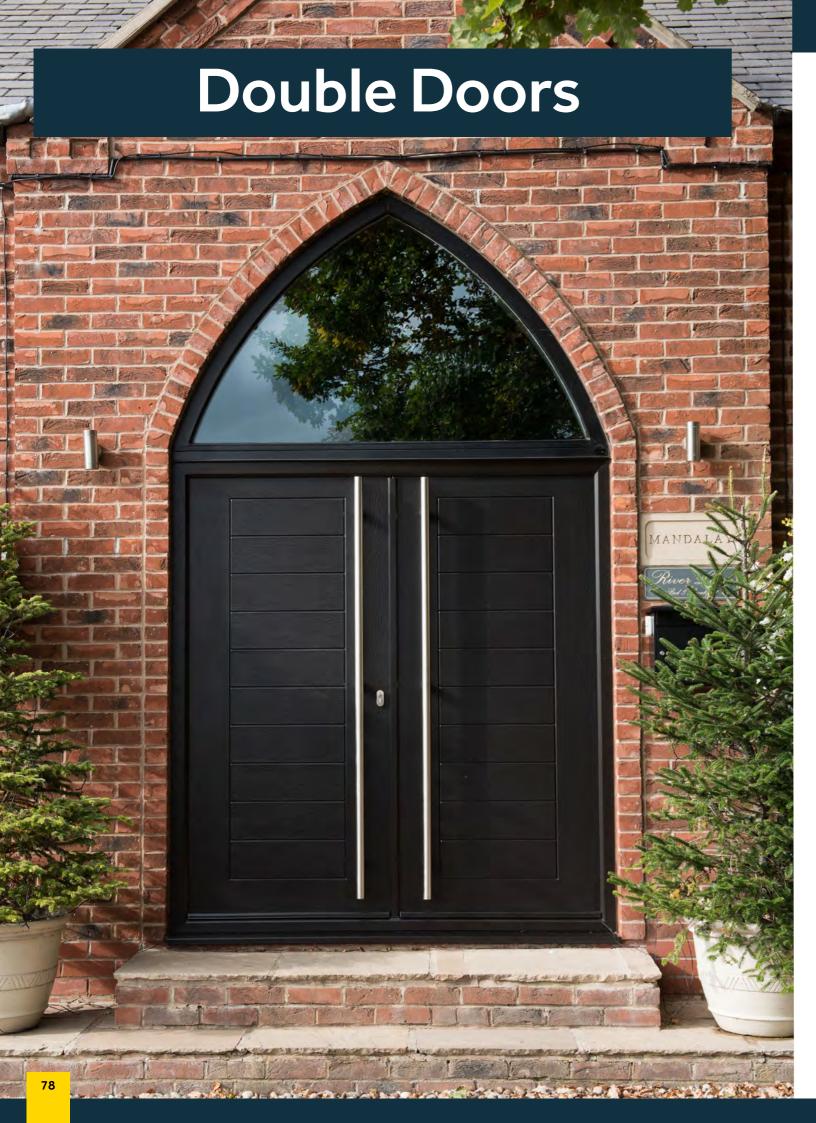

#### **Urban Luxe**

Clean, crisp lines, a simple colour palette and the use of materials like steel, chrome and glass will give your entrance a modern chic look.

Give your entrance instant wow-factor with a set of solid and secure double doors from Endurance. Our double doors are available in an extensive range of styles and finishes, and to offer versatility an offset double door is available too.

Our full range of double door designs are available to view on our HomeView Door Designer at endurancedoors.co.uk

#### **Double Door Dimensions**

Minimum & Maximum Widths for **Double Doors**  **Double Doors:** 1598mm min 1968mm max

Off Set Double Doors: 1252mm min 1512mm max