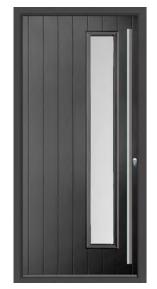

# The Country Collection

Antique Black hardware is the ideal way to bring a handcrafted appearance to your door from the Country Collection. The textured surface of the hardware gives it an industrial quality that really complements the authentic woodgrain effect of an Endurance Door.

### The Country Collection

Our Country Collection features a range of traditional shiplap styles that look fantastic in earthy tones such as Pebble or any of our woodgrain finishes. These designs are ideal for bringing a charming, heritage feel to your home.