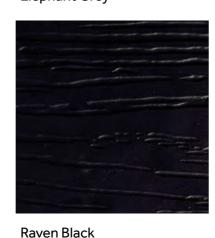

### Your Choice, Your Colour

Endurance Doors are available in your choice of 19 different colours, with the option to choose an alternative colour for the exterior and interior of your door. Most of our customers choose a white internal finish, but with so many different colours available the choice is yours.

We're also able offer perfectly matching door frames for most of our door colours too.

\*Not available as a matching coloured frame. For doors of this colour we recommend a white or cream frame.

White

Chartwell Green