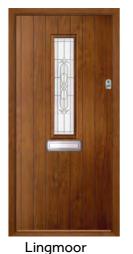

### Lingmell

The classic Back door. The Lingmell design features a large glazed area, making it the ultimate choice for filling your home with natural light.

Anthracite Grey / Satin

**Elephant Grey / Fabian** 

Chartwell Green / Riviera

Pearl Grey / Clarence

Walnut / Spring

**Schwarz Braun** 

French Navy

**Pearl Grey** 

your home.

McKinley