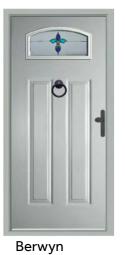

### Berwyn

Let in natural light whilst still maintaining your privacy. The glazed area of the Berwyn allows this style to offer your home the best of both worlds.

Duck Egg / Satin

French Navy / Elizabeth Red

Rich Red / Elizabeth Blue Schwarz Braun / Murano Black

14

Pebble