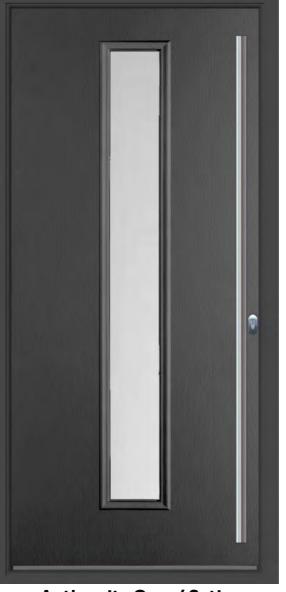

### **Etna**

The most popular door style from our entire range, the Etna is the quintessential classic door design. Almost our full range of glazing designs are available in this style.

Anthracite Grey / Riviera