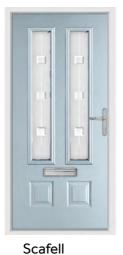

### Scafell

Combine this style with any of our triple glazed glass designs to add a sense of drama to your home, without compromising on privacy.

Anthracite Grey / Graphite

Chartwell Green / Kerner

Pearl Grey / Riviera

**Elephant Grey / Sarah** 

Schwarz Braun / Fabian

Walnut / Comete

Duck Egg / Riviera

Racing Green / Spring

Raven Black / Fabian