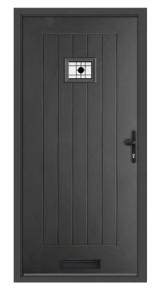

### Coombe

One of our most popular designs. The centralised glazing of the Coombe design is compatible with almost our full glazing range.

Cream / Opus

Duck Egg / Diamonte

Walnut / Fabian