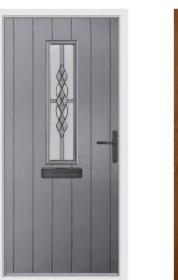

### The UK's Most Solid & Secure Composite Door

### **Solid Timber Core**

48mm thick cross laminated solid timber core makes the Endurance Door the most solid and secure on the market

### **✓** Solid to the Core

The core of an Endurance
Door is made up of 17
crossed layers of engineered
timber, giving them
unrivalled strength and a
reassuring feel of quality.

Choose an Endurance Door to make would-be burglars think twice.