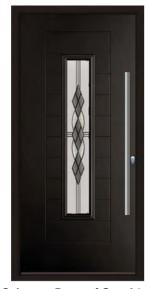

### **Etna**

The most popular door style from our entire range, the Etna is the quintessential classic door design. Almost our full range of glazing designs are available in this style.

Anthracite Grey / Riviera

Pearl Grey / Comete

Duck Egg / Opus

Raven Black / Fabian Rich Red / Clarence

Turquoise Pastel / Sarah

French Navy / Opus

Cream / Murano Blue

Raven Black / Murano Black