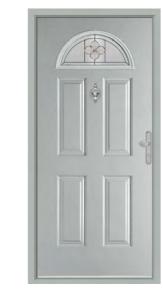

Black



14

Pebble

### **Bowmont**

A timeless classic. The Bowmont's large glazed areas lend this style to some of our more impressive and intricate glass designs.



Chartwell Green / Sarah

**Anthracite Grey / Clarence** 



Golden Oak / Spring

Pebble / Virtue



**Pearl Grey / Riviera** 



Rich Red / Comete



Schwarz Braun / Fabian



**Anthracite Grey / Virtue** 



Golden Oak / Graphite



Rich Red / Comete

### Cheviot

Fill your hallway with natural light and add instant kerb appeal to your home with the Cheviot design.



Cream / Spring



Duck Egg / Brilliance



Schwarz Braun / Harmony

### Eiger

If you're looking for a door that will bring a feeling of regency to your home, the Eiger and Eiger Georgian offer a distinguished appearance.



Anthracite Grey / Brilliance





French Navy / Sarah



Pearl Grey / Spring



Duck Egg / Georgian



Racing Green / Virtue



Schwarz Braun / Georgian



**Chartwell Green / Spring** 



Duck Egg / Diamonte



**Elephant Grey / Riviera** 

### **Elbrus**

The generous glazed area of the Elbrus design allows natural light to fill the entrance of your home.



Anthracite Grey / Opal



Cream / Fabian



Rich Red / Murano Blue



Schwarz Braun / Clarence

### **Etna**

The most popular door style from our entire range, the Etna is the quintessential classic door design. Almost our full range of glazing designs are available in this style.



Anthracite Grey / Riviera



Pearl Grey / Comete



Duck Egg / Opus



Raven Black / Fabian Rich Red / Clarence





Turquoise Pastel / Sarah



French Navy / Opus



Cream / Murano B