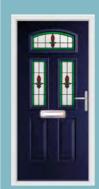

### Eiger

If you're looking for a door that will bring a feeling of regency to your home, the Eiger and Eiger Georgian offer a distinguished appearance.

Anthracite Grey / Brilliance

French Navy / Sarah

Pearl Grey / Spring