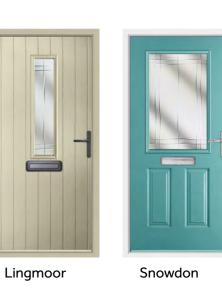

### Lingmoor

Combining an authentic timber appearance and a generous glazed area, the Lingmoor will allow natural light to fill your home.

Cream / Katrina

Duck Egg / Sarah

Irish Oak / Spring

Walnut / Linear

### Snowdon

Equally at home as a front or back door, the Snowdon design is one of our most popular. Choose Georgian bars to add a little rural charm to this classic design.

Anthracite Grey / Georgian

**Elephant Grey / Comete** French Navy / Spring