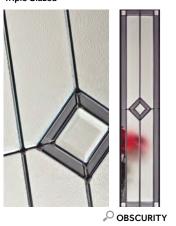

### Let the Light In

One of our most popular glazing styles,
Riviera is a beautiful triple glazed design with a
combination of bevels, lead and textured glass.
Fill your hallway with natural light whilst still
maintaining your privacy with this
classic design.