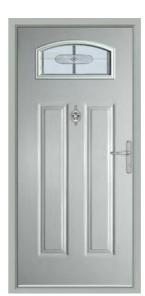

### Going Grey Never Looked So Good

Give your entrance a contemporary edge by opting for a Pearl Grey finish. The pastel tone of Pearl Grey will give your entrance a sophisticated and luxurious appeal.

### Let the Light In

One of our most popular glazing styles,
Riviera is a beautiful triple glazed design with a
combination of bevels, lead and textured glass.
Fill your hallway with natural light whilst still
maintaining your privacy with this
classic design.

### Complete The Look

Graphite accessories complement the pastel hue of the Pearl Grey door colour.

The traditional Urn Knocker is a popular choice alongside any of our Classic Door Styles, whilst the Heritage Finger Pull really completes the Traditional Look.