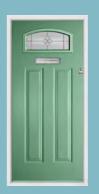

### Going Grey Never Looked So Good

Give your entrance a contemporary edge by opting for a Pearl Grey finish. The pastel tone of Pearl Grey will give your entrance a sophisticated and luxurious appeal.

### Let the Light In

One of our most popular glazing styles,
Riviera is a beautiful triple glazed design with a
combination of bevels, lead and textured glass.
Fill your hallway with natural light whilst still
maintaining your privacy with this
classic design.

### Complete The Look

Graphite accessories complement the pastel hue of the Pearl Grey door colour.

The traditional Urn Knocker is a popular choice alongside any of our Classic Door Styles, whilst the Heritage Finger Pull really completes the Traditional Look.