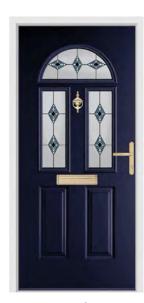

### Your Choice, Your Colour

Endurance Doors are available in your choice of 19 different colours, with the option to choose an alternative colour for the exterior and interior of your door. Most of our customers choose a white internal finish, but with so many different colours available the choice is yours.

We're also able offer perfectly matching door frames for most of our door colours too.

\*Not available as a matching coloured frame. For doors of this colour we recommend a white or cream frame.

White

Chartwell Green