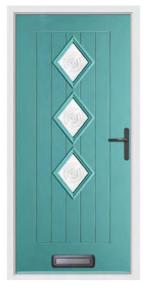

### Cleeve

The diamond glazing of the Cleeve will really make your entrance pop. Choose Bullion glass to maintain your privacy whilst still letting in lots of light.

**Chartwell Green / Bullion** 

Irish Oak / Satin

Duck Egg / Bullion

Pearl Grey / Bullion

**Elephant Grey / Satin** 

Pebble / Bullion

Turquoise Pastel / Bullion

**Elephant Grey / Iris** 

Chartwell Green / Gracia Green

Golden Oak / Sarah