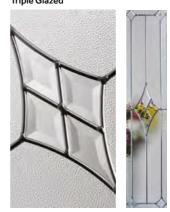

### The Classic Collection 16 GOODRICH CLOSE

Our range of Classic door designs look fabulous when combined with some of our more intricate triple glazed glass designs. Combining detailed leaded shapes, bevels and varying textures, our triple glazed designs are a modern take on traditional glazing methods. Offering you the best in style whilst also being thermally efficient and secure.

### Let the Light In

One of our most popular glazing styles,
Riviera is a beautiful triple glazed design with a
combination of bevels, lead and textured glass.
Fill your hallway with natural light whilst still
maintaining your privacy with this
classic design.