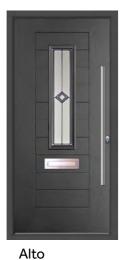

### **Alto**

One of our most popular designs. The Alto looks truly stunning in any of our Grey or Black colour options. Combine with a pull bar handle to really complete the Urban look.

Anthracite Grey / Iris

Pearl Grey / Virtue

Duck Egg / Riviera

**Elephant Grey / Comete** 

Pebble / Fabian

Schwarz Braun / Virtue

Cream / Satin

Golden Oak / Satin

Pearl Grey / Satin