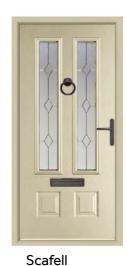

### Scafell

Combine this style with any of our triple glazed glass designs to add a sense of drama to your home, without compromising on privacy.

Anthracite Grey / Graphite

Chartwell Green / Kerner

Pearl Grey / Riviera

**Elephant Grey / Sarah** 

Schwarz Braun / Fabian

Walnut / Comete

Duck Egg / Riviera

Racing Green / Spring

Raven Black / Fabian