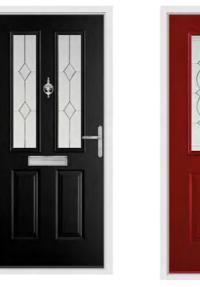

### ENDURANCE Solid & Secure Composite Doors

PROTECT YOUR HOME WITH A SOLID AND SECURE DOOR

### Safety, Security & Style. It all starts with an

### Endurance Door.

Renowned for their strength and security, an Endurance Door means you'll enjoy peace of mind every time you turn your key.

The 48mm thick solid timber core of an Endurance Door is up to 10% thicker than other doors on the market, a difference you'll hear each time you close your door. Whilst other doors may click shut, the reassuring clunk of an Endurance Door lets you know that your home is both is safe and secure.

### Your Choice, Your Colour

Endurance Doors are available in your choice of 19 different colours, with the option to choose an alternative colour for the exterior and interior of your door. Most of our customers choose a white internal finish, but with so many different colours available the choice is yours.