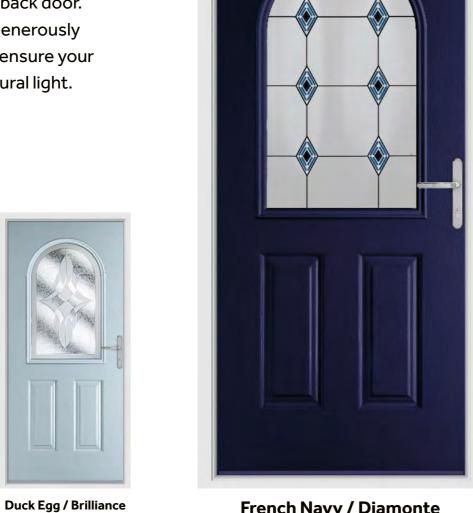

### Cheviot

Fill your hallway with natural light and add instant kerb appeal to your home with the Cheviot design.

Cream / Spring

Duck Egg / Brilliance

Schwarz Braun / Harmony

### **Monte Rosa**

A modern take on a classic design. The Monte Rosa can be paired with almost our entire range of stylish glazing options.

**Chartwell Green / Spring** 

**Duck Egg / Diamonte** 

Schwarz Braun / Adina

### Olympus

Typically ordered as a back door. The Olypus design's generously sized glazing area will ensure your home is filled with natural light.

Anthracite Grey / Adina

**Elephant Grey / Harmony** 

French Navy / Diamonte