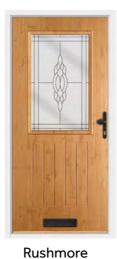

### Rushmore

A popular choice for back doors, or front doors in private locations. The Rushmore can be also ordered as a stable door and with Georgian glazing bars.

Anthracite Grey / Georgian

Chartwell Green / Harmony

Duck Egg / Georgian Pearl Grey / Deco

Cream / Clarence

Racing Green / Riviera

Turquoise Pastel / Sarah

**Anthracite Grey / Comete** 

Duck Egg / Fabian

**Elephant Grey / Graphite** 