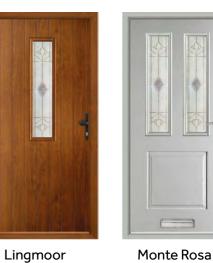

### Lingmell

The classic Back door. The Lingmell design features a large glazed area, making it the ultimate choice for filling your home with natural light.

Anthracite Grey / Satin

**Elephant Grey / Fabian** 

### **Monte Rosa**

A modern take on a classic design. The Monte Rosa can be paired with almost our entire range of stylish glazing options.

**Chartwell Green / Spring** 

**Duck Egg / Diamonte** 

Schwarz Braun / Adina