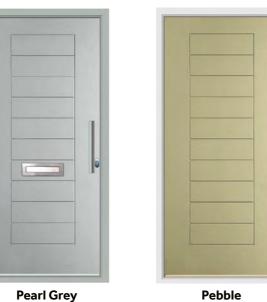

### Going Grey Never Looked So Good

Give your entrance a contemporary edge by opting for a Pearl Grey finish. The pastel tone of Pearl Grey will give your entrance a sophisticated and luxurious appeal.

### Your Choice, Your Colour

Endurance Doors are available in your choice of 19 different colours, with the option to choose an alternative colour for the exterior and interior of your door. Most of our customers choose a white internal finish, but with so many different colours available the choice is yours.

We're also able offer perfectly matching door frames for most of our door colours too.

\*Not available as a matching coloured frame. For doors of this colour we recommend a white or cream frame.

White

Chartwell Green

Racing Green

**Pearl Grey** 

French Navy Duck Egg\*