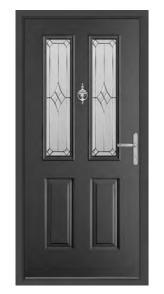

Eiger

If you're looking for a door that will bring a feeling of regency to your home, the Eiger and Eiger Georgian offer a distinguished appearance.



Anthracite Grey / Brilliance





French Navy / Sarah



Pearl Grey / Spring



Duck Egg / Georgian



Racing Green / Virtue



Schwarz Braun / Georgian



**Chartwell Green / Spring** 



Duck Egg / Diamonte



**Elephant Grey / Riviera** 

### **Elbrus**

The generous glazed area of the Elbrus design allows natural light to fill the entrance of your home.



Anthracite Grey / Opal



Cream / Fabian



Rich Red / Murano Blue



Schwarz Braun / Clarence

### **Etna**

The most popular door style from our entire range, the Etna is the quintessential classic door design. Almost our full range of glazing designs are available in this style.



Anthracite Grey / Riviera



Pearl Grey / Comete



Duck Egg / Opus



Raven Black / Fabian Rich Red / Clarence





Turquoise Pastel / Sarah



French Navy / Opus



Cream / Murano Blue



Raven Black / Murano Black

### Hope

Create a sense of grandeur to your home by combining the Hope doorstyle with the leaded glass design Opus.



Duck Egg / Satin



Elephant Grey / Spring



Rich Red / Elizabeth Blue



Turquoise Pastel / Sarah

### Lingmell

The classic Back door. The Lingmell design features a large glazed area, making it the ultimate choice for filling your home with natural light.



Anthracite Grey / Satin



**Elephant Grey / Fabian** 



Chartwell Green / Riviera



Pearl Grey / Clarence





Walnut / Spring



**Schwarz Braun** 



French Navy

**Pearl Grey** 





your hom