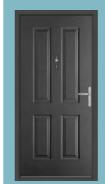

### **✓** Solid to the Core

The core of an Endurance
Door is made up of 17
crossed layers of engineered
timber, giving them
unrivalled strength and a
reassuring feel of quality.

Choose an Endurance Door to make would-be burglars think twice.

### **Solid Timber Core**

48mm thick cross laminated solid timber core makes the Endurance Door the most solid and secure on the market