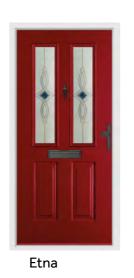

### **Etna**

The most popular door style from our entire range, the Etna is the quintessential classic door design. Almost our full range of glazing designs are available in this style.

Anthracite Grey / Riviera

Pearl Grey / Comete

Duck Egg / Opus

Raven Black / Fabian Rich Red / Clarence

Turquoise Pastel / Sarah

French Navy / Opus

Cream / Murano Blue

Raven Black / Murano Black