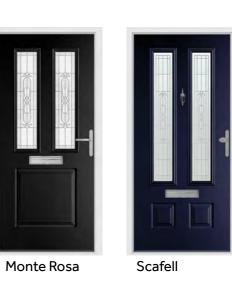

### **Monte Rosa**

A modern take on a classic design. The Monte Rosa can be paired with almost our entire range of stylish glazing options.

**Chartwell Green / Spring** 

**Duck Egg / Diamonte** 

Schwarz Braun / Adina

Walnut / Opal

### Scafell

Combine this style with any of our triple glazed glass designs to add a sense of drama to your home, without compromising on privacy.

Anthracite Grey / Graphite

Chartwell Green / Kerner

Pearl Grey / Riviera

**Elephant Grey / Sarah** 

Schwarz Braun / Fabian

Walnut / Comete

Duck Egg / Riviera

Racing Green / Spring

Raven Black / Fabian