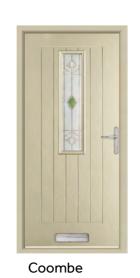

### Coombe

One of our most popular designs. The centralised glazing of the Coombe design is compatible with almost our full glazing range.

Cream / Opus

Duck Egg / Diamonte

Walnut / Fabian