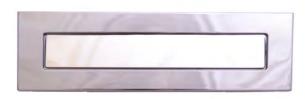

#### **LETTERPLATE**

This high security, fully weather sealed letterplate has an antisnap flap making it both stylish and secure.

Fully colour matched with the other items in the Classic range, it's the ideal finishing touch for an aesthetically pleasing door.

Choose this letterplate for Secured by Design accreditation (letterplate cowl supplied loose and not pictured).