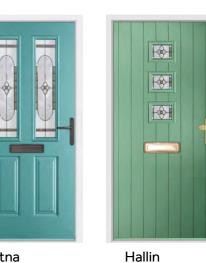

### **Etna**

The most popular door style from our entire range, the Etna is the quintessential classic door design. Almost our full range of glazing designs are available in this style.

Anthracite Grey / Riviera

### Hallin

Privacy, Security and Style. The Hallin is the ideal choice for adding rural charm to your entrance.

**Chartwell Green / Riviera** 

Duck Egg / Sarah

Schwarz Braun / Harmony