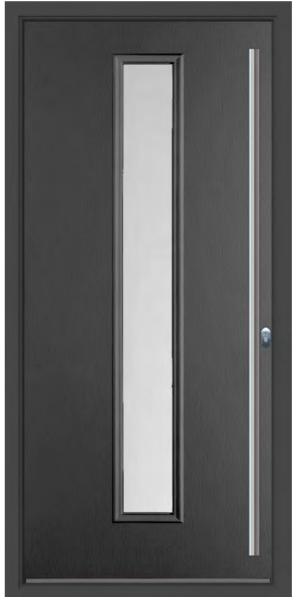

### **Etna**

The most popular door style from our entire range, the Etna is the quintessential classic door design. Almost our full range of glazing designs are available in this style.

Anthracite Grey / Riviera