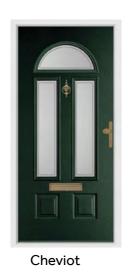

### Cheviot

Fill your hallway with natural light and add instant kerb appeal to your home with the Cheviot design.

Cream / Spring

Duck Egg / Brilliance

Schwarz Braun / Harmony