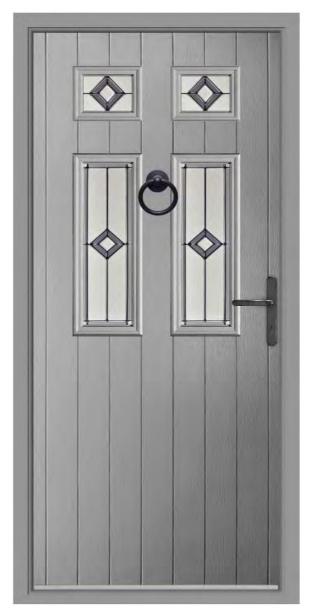

### ENDURANCE Solid & Secure Composite Doors

PROTECT YOUR HOME WITH A SOLID AND SECURE DOOR

### Safety, Security & Style. It all starts with an

### Endurance Door.

Renowned for their strength and security, an Endurance Door means you'll enjoy peace of mind every time you turn your key.

The 48mm thick solid timber core of an Endurance Door is up to 10% thicker than other doors on the market, a difference you'll hear each time you close your door. Whilst other doors may click shut, the reassuring clunk of an Endurance Door lets you know that your home is both is safe and secure.