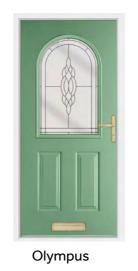

### Olympus

Typically ordered as a back door. The Olypus design's generously sized glazing area will ensure your home is filled with natural light.

Anthracite Grey / Adina

**Elephant Grey / Harmony** 

French Navy / Diamonte

Pearl Grey / Opal

Walnut / Elegance

**Anthracite Grey** 

**Pearl Grey** 

Irish Oak

**Pentland** 

The Georgian glazing bars of the

Pentland style give this design a