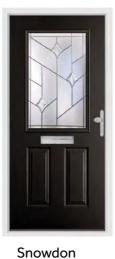

### Snowdon

Equally at home as a front or back door, the Snowdon design is one of our most popular. Choose Georgian bars to add a little rural charm to this classic design.

Anthracite Grey / Georgian

**Elephant Grey / Comete** French Navy / Spring

Rich Red / Harmony

Racing Green / Georgian

Duck Egg / Clarence

**Anthracite Grey / Fabian** 

French Navy / Diamonte

Rich Red / Clarence