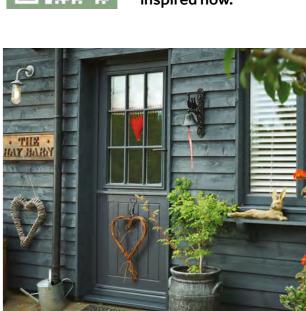

### Who lives here?

Showcase your individual style by accessorizing your entrance. Simple styling of your entrance way can make the difference between having a nice door or creating a beautiful entrance to your home.

View our Classic & Captivating Style Guide online. Scan this code with the camera on your Smartphone to get inspired now.

View our Industrial Vintage style Guide online. Scan this code with the camera on your Smartphone to get inspired now.

One of the key elements to achieving an industrial look is the use of texture. Here, timber cladding, galvanized steel milk pails, terracotta pots and a woven interior blind complement each other, adding a variety of different textures and materials to complete the look.