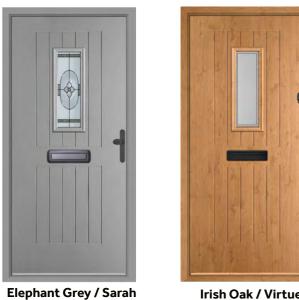

### **Mont Blanc**

One of our most popular designs. The Mont Blanc lets natural light creep in whilst offering a level of security and privacy that all homeowners desire.

**Anthracite Grey / Riviera** 

Irish Oak / Spring Pearl Grey / Comete

Golden Oak / Clarence

Racing Green / Murano Black

Raven Black / Harmony

**Anthracite Grey / Riviera** 

**Elephant Grey / Comete** 

Rich Red / Linear