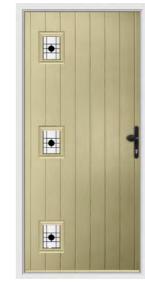

### Brecon

Inspired by the timber doors often found on quaint cottages, the Brecon offers privacy and a cosy feeling for the inside of your home.

French Navy

**Elephant Grey** 

Pebble

Irish Oak

**Duck Egg** 

Racing Green

**Turquoise Pastel** 

Irish Oak

**Pebble** 

**Pearl Grey** 

**Bredon** 

simplistic design.

Channel rural charm with a solid