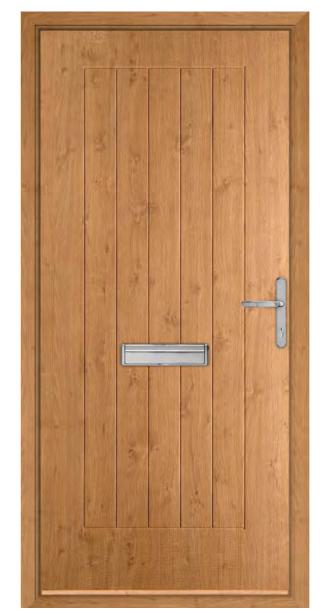

### ENDURANCE Solid & Secure Composite Doors

PROTECT YOUR HOME WITH A SOLID AND SECURE DOOR

### Endurance Door.

Renowned for their strength and security, an Endurance Door means you'll enjoy peace of mind every time you turn your key.

The 48mm thick solid timber core of an Endurance Door is up to 10% thicker than other doors on the market, a difference you'll hear each time you close your door. Whilst other doors may click shut, the reassuring clunk of an Endurance Door lets you know that your home is both is safe and secure.

Each Endurance Door has a host of unique features that make it the most durable and hard-wearing door available. Designed to stand the test of time, your Endurance Door will require very little maintenance to keep it looking great for years to come.