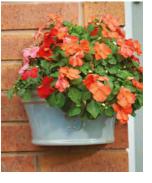

Whilst a pared back colour palette is key to achieving an Industrial Look, you can experiment with adding in carefully considered colours to add a little intrigue to your entrance. Here, the homeowner has chosen to use plants to add in splashes of colour to great effect.