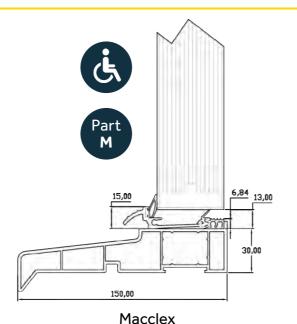

#### **Threshold Options**

We offer a threshold to suit every homeowner. The MDS25 and Macclex Aluminium Thresholds are both Part M Compliant and meet the latest regulations for Building Regulations for Easy Access.