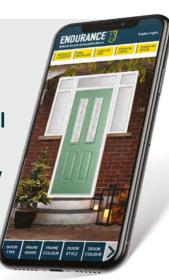

Use our innovative HomeView Door Designer to try our range of door styles, colours, glazing and hardware accessories on a photo of your own home.

endurancedoors.co.uk

### Design the Door of your Dreams

Take the guess work out of creating your dream entrance with our innovative HomeView Door Designer.

Take a picture of your home and you'll be able to try our full range of different door designs, colours and glazing options to create a realistic vision of your finished entrance.

View our full range of door styles, colours, glazing and hardware accessories on our HomeView Door Designer

Visit endurancedoors.co.uk to find out more.