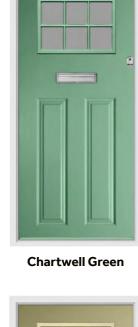

We're also able offer perfectly matching door frames for most of our door colours too.

\*Not available as a matching coloured frame. For doors of this colour we recommend a white or cream frame.

White

Chartwell Green