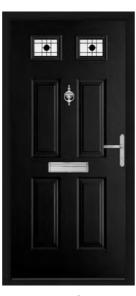

### Your Choice, Your Colour

Endurance Doors are available in your choice of 19 different colours, with the option to choose an alternative colour for the exterior and interior of your door. Most of our customers choose a white internal finish, but with so many different colours available the choice is yours.

We're also able offer perfectly matching door frames for most of our door colours too.

\*Not available as a matching coloured frame. For doors of this colour we recommend a white or cream frame.

White

Chartwell Green

Racing Green

**Pearl Grey** 

French Navy Duck Egg\*