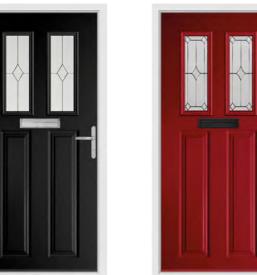

### ENDURANCE Solid & Secure Composite Doors

PROTECT YOUR HOME WITH A SOLID AND SECURE DOOR

### Safety, Security & Style. It all starts with an

### Endurance Door.

Renowned for their strength and security, an Endurance Door means you'll enjoy peace of mind every time you turn your key.

The 48mm thick solid timber core of an Endurance Door is up to 10% thicker than other doors on the market, a difference you'll hear each time you close your door. Whilst other doors may click shut, the reassuring clunk of an Endurance Door lets you know that your home is both is safe and secure.

### Your Choice, Your Colour

Endurance Doors are available in your choice of 19 different colours, with the option to choose an alternative colour for the exterior and interior of your door. Most of our customers choose a white internal finish, but with so many different colours available the choice is yours.