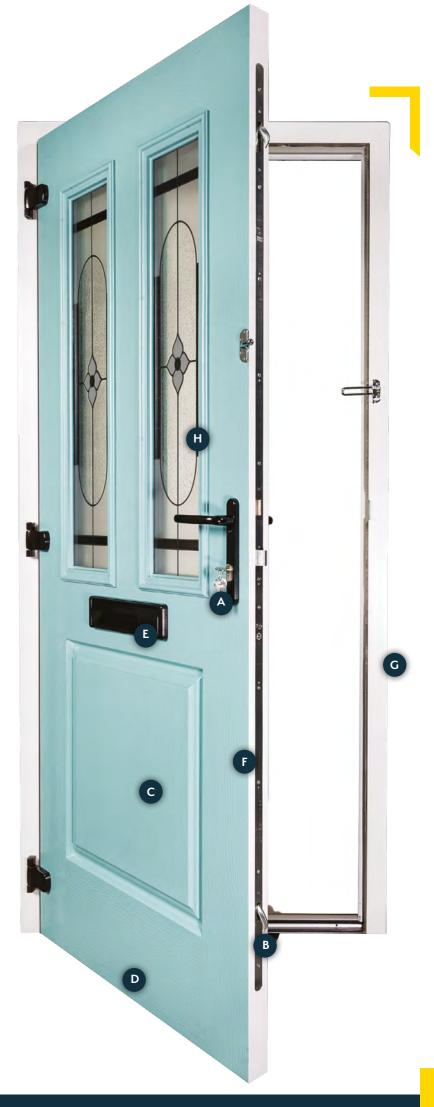

### **✓** Solid to the Core

The core of an Endurance
Door is made up of 17
crossed layers of engineered
timber, giving them
unrivalled strength and a
reassuring feel of quality.

Choose an Endurance Door to make would-be burglars think twice.

### **✓** Built to Last

Every Endurance Door is made with an integrated Moisture Barrier Strip at the foot of the door.
This unique feature means that the timber core of an Endurance Door is protected from water ingress, removing the risk of swelling

### Locking Cylinder

Our standard locking cylinder is anti-pick, drill and bump with a sacrifical cut included with our High Security Upgrade

### High Security Multi-point Locking System

Our locking systems are tested to Secured By Design specified PAS 24 Security Standards

### **Solid Timber Core**

48mm thick cross laminated solid timber core makes the Endurance Door the most solid and secure on the market

### Moisture Barrier Strip

Our unique moisture barrier strip is concealed within the foot of the door - preventing the Endurance Door from warping or swelling

### Hardware Accessories

Our Hardware Accessories have been rigorously tested to ensure their durability - so you can count on them to look great for years to come

### Hard Wearing Door Skin

CoolSkin® technology used to produce our door skins offers a realistic woodgrain texture whilst protecting against delamination, cracking, bowing or warping

### **PVCu Door Frame**

Our door frames are strong, secure and energy efficient. They are even made from environmentally friendly recycled plastic

### Thermally Toughened Glazing

Our range of stylish decorative glazing has been thermally toughened, offering the best in security whilst also looking beautiful