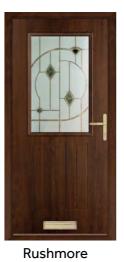

### Rushmore

A popular choice for back doors, or front doors in private locations. The Rushmore can be also ordered as a stable door and with Georgian glazing bars.

Anthracite Grey / Georgian

Chartwell Green / Harmony

Duck Egg / Georgian Pearl Grey / Deco

Cream / Clarence

Racing Green / Riviera

Turquoise Pastel / Sarah

**Anthracite Grey / Comete** 

Duck Egg / Fabian

**Elephant Grey / Graphite** 