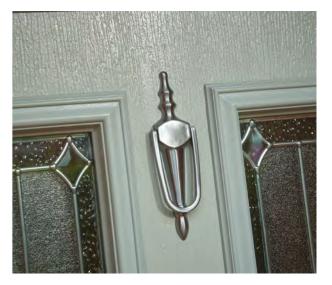

### Complete The Look

Graphite accessories complement the pastel hue of the Pearl Grey door colour.

The traditional Urn Knocker is a popular choice alongside any of our Classic Door Styles, whilst the Heritage Finger Pull really completes the Traditional Look.