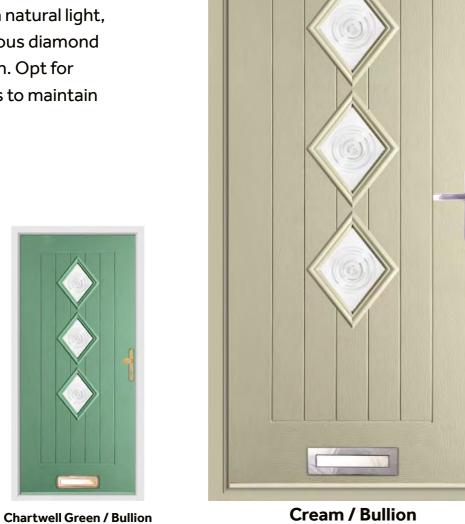

### Cleeve

The diamond glazing of the Cleeve will really make your entrance pop. Choose Bullion glass to maintain your privacy whilst still letting in lots of light.

**Chartwell Green / Bullion** 

Irish Oak / Satin

Duck Egg / Bullion

Pearl Grey / Bullion

**Elephant Grey / Satin** 

Pebble / Bullion

Turquoise Pastel / Bullion

**Elephant Grey / Iris** 

Chartwell Green / Gracia Green

Golden Oak / Sarah