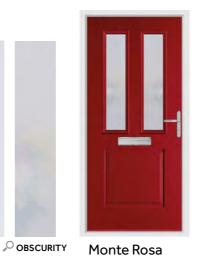

### **Monte Rosa**

A modern take on a classic design. The Monte Rosa can be paired with almost our entire range of stylish glazing options.

**Chartwell Green / Spring** 

**Duck Egg / Diamonte** 

Schwarz Braun / Adina

Walnut / Opal