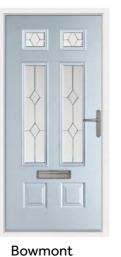

### **Bowmont**

A timeless classic. The Bowmont's large glazed areas lend this style to some of our more impressive and intricate glass designs.

Chartwell Green / Sarah

**Anthracite Grey / Clarence** 

Golden Oak / Spring

Pebble / Virtue

**Pearl Grey / Riviera** 

Rich Red / Comete

Schwarz Braun / Fabian

**Anthracite Grey / Virtue** 

Golden Oak / Graphite

Rich Red / Comete