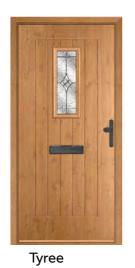

### **Tyree**

A Heritage Finger Pull really sets off this design, maintaining it's rural appearance and giving a sense of simplicity from years gone by.

Cream / Clarence

Duck Egg / Riviera

Golden Oak / Opus