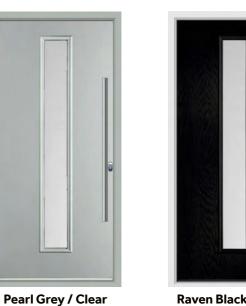

### Your Choice, Your Colour

Endurance Doors are available in your choice of 19 different colours, with the option to choose an alternative colour for the exterior and interior of your door. Most of our customers choose a white internal finish, but with so many different colours available the choice is yours.

We're also able offer perfectly matching door frames for most of our door colours too.

\*Not available as a matching coloured frame. For doors of this colour we recommend a white or cream frame.

White

Chartwell Green

Racing Green

**Pearl Grey** 

French Navy Duck Egg\*