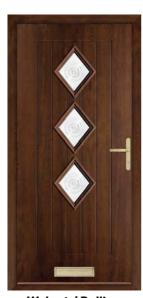

### Cleeve

The diamond glazing of the Cleeve will really make your entrance pop. Choose Bullion glass to maintain your privacy whilst still letting in lots of light.

**Chartwell Green / Bullion** 

Irish Oak / Satin

Duck Egg / Bullion

Pearl Grey / Bullion

**Elephant Grey / Satin** 

Pebble / Bullion

Turquoise Pastel / Bullion

**Elephant Grey / Iris** 

Chartwell Green / Gracia Green

Golden Oak / Sarah